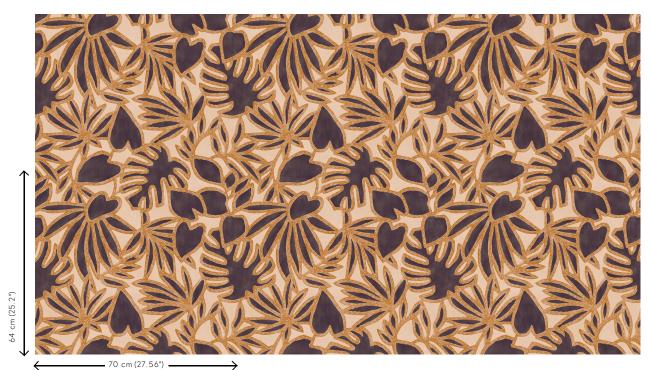

## **Technical specifications**

| Reference         | <u>57582</u> • Orange Ginger                                                                                                                |
|-------------------|---------------------------------------------------------------------------------------------------------------------------------------------|
| Product category  | Refined                                                                                                                                     |
| Composition       | Wallpaper on non-woven backing                                                                                                              |
| Description       | Wallpaper inspired by embroidery<br>techniques. The coarse stitching and<br>contrasting colours stand out against a cal<br>linen background |
| Dimensions        | Rolls of 8.50 m x 0.70 m = 6 m <sup>2</sup> (9.30 yds x 27.56" = 64 sq.ft.)                                                                 |
| Pattern repeat    | Straight match 64 cm (25.20")                                                                                                               |
| Adhesive          | Arte Clearpro or a good quality dispersion adhesive                                                                                         |
| How to paste      | Paste the wall                                                                                                                              |
| Light resistance  | Good lightfastness                                                                                                                          |
| How to remove     | Strippable                                                                                                                                  |
| Fire retardant EU | B-s1, d0                                                                                                                                    |
| Fire retardant US | Class A                                                                                                                                     |
| Maintenance       | Washable                                                                                                                                    |
| IMO Certified     | 0493/22                                                                                                                                     |