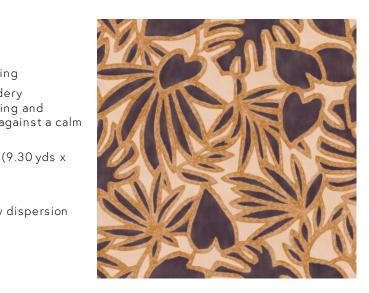

## **Technical specifications**

| Reference         | <u>57582</u> • Orange Ginger                                                                                                                |
|-------------------|---------------------------------------------------------------------------------------------------------------------------------------------|
| Product category  | Refined                                                                                                                                     |
| Composition       | Wallpaper on non-woven backing                                                                                                              |
| Description       | Wallpaper inspired by embroidery<br>techniques. The coarse stitching and<br>contrasting colours stand out against a cal<br>linen background |
| Dimensions        | Rolls of 8.50 m x 0.70 m = 6 m <sup>2</sup> (9.30 yds x 27.56" = 64 sq.ft.)                                                                 |
| Pattern repeat    | Straight match 64 cm (25.20")                                                                                                               |
| Adhesive          | Arte Clearpro or a good quality dispersion adhesive                                                                                         |
| How to paste      | Paste the wall                                                                                                                              |
| Light resistance  | Good lightfastness                                                                                                                          |
| How to remove     | Strippable                                                                                                                                  |
| Fire retardant EU | B-s1, d0                                                                                                                                    |
| Fire retardant US | Class A                                                                                                                                     |
| Maintenance       | Washable                                                                                                                                    |
| IMO Certified     | 0493/22                                                                                                                                     |