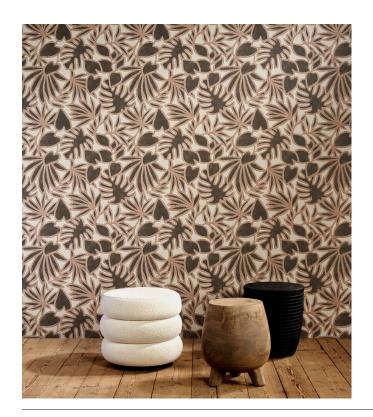

#### Technical specifications

Reference <u>57583</u> • Toffee Cloth

Product category Refined

Composition Wallpaper on non-woven backing

Description Wallpaper inspired by embroidery

techniques. The coarse stitching and contrasting colours stand out against a calm

linen background

Dimensions Rolls of  $8.50 \text{ m} \times 0.70 \text{ m} = 6 \text{ m}^2 (9.30 \text{ yds } \times 1.00 \text{ m})$ 

27.56" = 64 sq.ft.)

Pattern repeat Straight match 64 cm (25.20")

Adhesive Arte Clearpro or a good quality dispersion