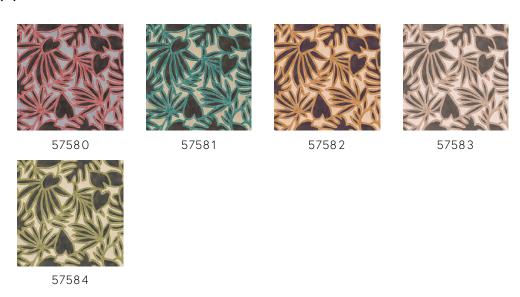

alternate in this unique collection based on handicraft.

#### Technical specifications

Reference <u>57583</u> • Toffee Cloth

Product category Refined

Composition Wallpaper on non-woven backing

Description Wallpaper inspired by embroidery

techniques. The coarse stitching and contrasting colours stand out against a calm

linen background

Dimensions Rolls of  $8.50 \text{ m} \times 0.70 \text{ m} = 6 \text{ m}^2 (9.30 \text{ yds } \times 1.00 \text{ m})$ 

27.56" = 64 sq.ft.)

Pattern repeat Straight match 64 cm (25.20")

Adhesive Arte Clearpro or a good quality dispersion

adhesive

How to paste Paste the wall

Light resistance Good lightfastness

How to remove Strippable
Fire retardant EU B-s1, d0
Fire retardant US Class A
Maintenance Washable

IMO Certified





## Colourways (5)



### View



More info? Click here

Order samples, calculate quantities, view instructional videos, download technical information and more: www.arte-international.com