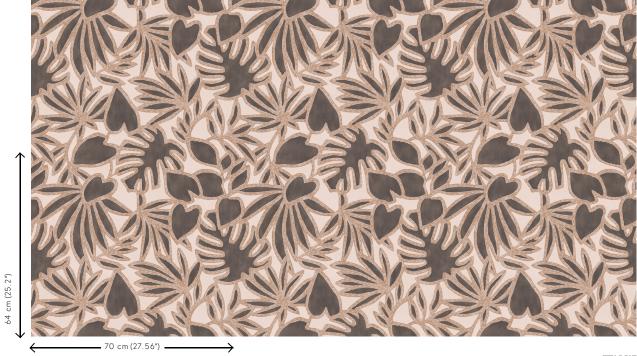

linen background

Dimensions Rolls of  $8.50 \text{ m} \times 0.70 \text{ m} = 6 \text{ m}^2 (9.30 \text{ yds } \times 1.00 \text{ m})$ 

27.56" = 64 sq.ft.)

Pattern repeat Straight match 64 cm (25.20")

Adhesive Arte Clearpro or a good quality dispersion