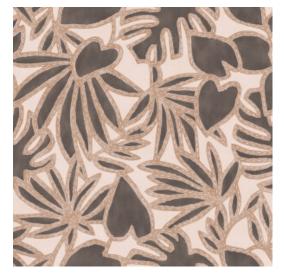

#### Technical specifications

Reference <u>57583</u> • Toffee Cloth

Product category Refined

Composition Wallpaper on non-woven backing

Description Wallpaper inspired by embroidery

techniques. The coarse stitching and contrasting colours stand out against a calm

linen background

Dimensions Rolls of  $8.50 \text{ m} \times 0.70 \text{ m} = 6 \text{ m}^2 (9.30 \text{ yds } \times 1.00 \text{ m})$ 

27.56" = 64 sq.ft.)

Pattern repeat Straight match 64 cm (25.20")

Adhesive Arte Clearpro or a good quality dispersion