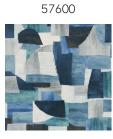

### Technical specifications

| Reference         | <u>57600</u> • Turqu                           |
|-------------------|------------------------------------------------|
| Product category  | Exquisite                                      |
| Composition       | Textile wallco                                 |
| Description       | Wallcovering<br>various large<br>frivolous and |
| Dimensions        | Width 100 cm<br>metre/yard                     |
| Pattern repeat    | Drop match 20                                  |
| Adhesive          | Arte Clearpro<br>adhesive                      |
| How to paste      | Paste the wal                                  |
| Light resistance  | Good lightfas                                  |
| How to remove     | Strippable                                     |
| Fire retardant EU | B-s1, d0                                       |
| Fire retardant US | Class A                                        |
| Maintenance       | Washable                                       |
|                   |                                                |

### 57600 • Turquoise Exquisite Textile wallcovering on non-woven backing Wallcovering in which combinations of various large textile surfaces form a frivolous and irregular patchwork Width 100 cm (39.37"), sold by the linear metre/yard Drop match 200/100 cm (78.74"/39.37") Arte Clearpro or a good quality dispersion adhesive Paste the wall Good lightfastness Strippable B-s1, d0 Class A Washable