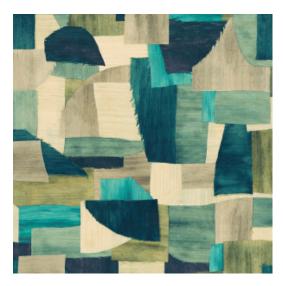

### 57600 • Turquoise Exquisite Textile wallcovering on non-woven backing Wallcovering in which combinations of various large textile surfaces form a frivolous and irregular patchwork Width 100 cm (39.37"), sold by the linear metre/yard Drop match 200/100 cm (78.74"/39.37") Arte Clearpro or a good quality dispersion adhesive Paste the wall Good lightfastness Strippable B-s1, d0 Class A Washable