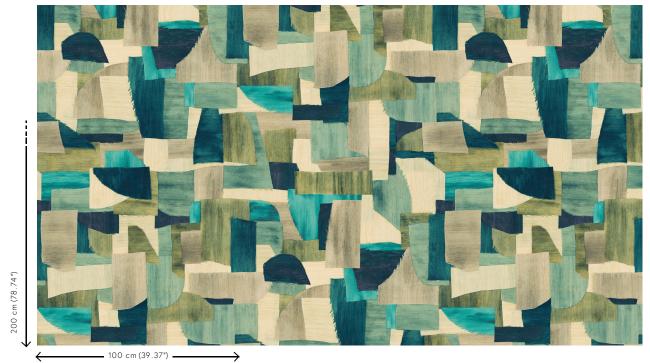

### Technical specifications

| Reference         | <u>57600</u> • Turqu                           |
|-------------------|------------------------------------------------|
| Product category  | Exquisite                                      |
| Composition       | Textile wallco                                 |
| Description       | Wallcovering<br>various large<br>frivolous and |
| Dimensions        | Width 100 cm<br>metre/yard                     |
| Pattern repeat    | Drop match 20                                  |
| Adhesive          | Arte Clearpro<br>adhesive                      |
| How to paste      | Paste the wal                                  |
| Light resistance  | Good lightfas                                  |
| How to remove     | Strippable                                     |
| Fire retardant EU | B-s1, d0                                       |
| Fire retardant US | Class A                                        |
| Maintenance       | Washable                                       |
|                   |                                                |

### 57600 • Turquoise Exquisite Textile wallcovering on non-woven backing Wallcovering in which combinations of various large textile surfaces form a frivolous and irregular patchwork Width 100 cm (39.37"), sold by the linear metre/yard Drop match 200/100 cm (78.74"/39.37") Arte Clearpro or a good quality dispersion adhesive Paste the wall Good lightfastness Strippable B-s1, d0 Class A Washable