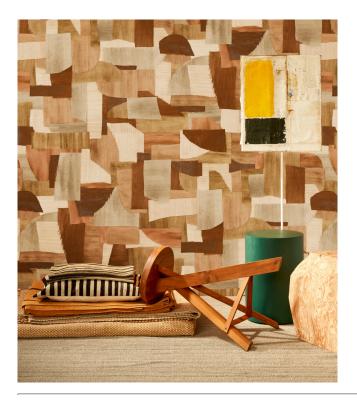

#### Story behind the collection

Costura draws its inspiration from traditional craftsmanship with textiles as the starting point. All designs are formed with needle and thread. They are translated into motifs with striking stitching and impressive patchwork. Diagonal lines and surprising prints alternate in this unique collection based on handicraft.

#### Technical specifications

Reference <u>57601</u> • Ochre Product category Exquisite

Composition Textile wallcovering on non-woven backing

Description Wallcovering in which combinations of

various large textile surfaces form a frivolous and irregular patchwork