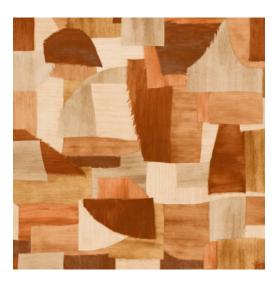

#### Technical specifications

Reference <u>57601</u> • Ochre Product category Exquisite

Composition Textile wallcovering on non-woven backing

Description Wallcovering in which combinations of

various large textile surfaces form a frivolous and irregular patchwork

## Colourways (5)

57600

57601

57602

57603

57604