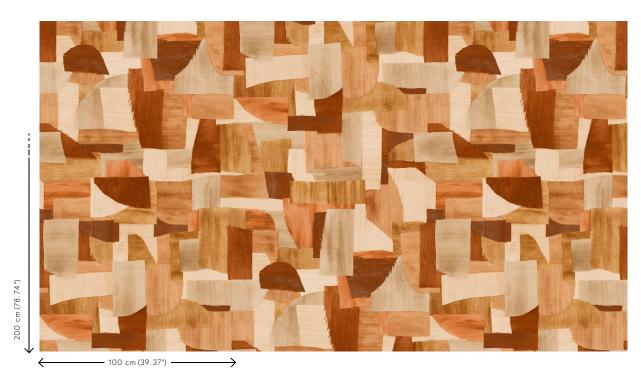

#### Technical specifications

Reference <u>57601</u> • Ochre Product category Exquisite

Composition Textile wallcovering on non-woven backing

Description Wallcovering in which combinations of

various large textile surfaces form a frivolous and irregular patchwork

Dimensions Width 100 cm (39.37"), sold by the linear

metre/yard

Pattern repeat Drop match 200/100 cm (78.74"/39.37")

Adhesive Arte Clearpro or a good quality dispersion

adhesive

How to paste Paste the wall
Light resistance Good lightfastness