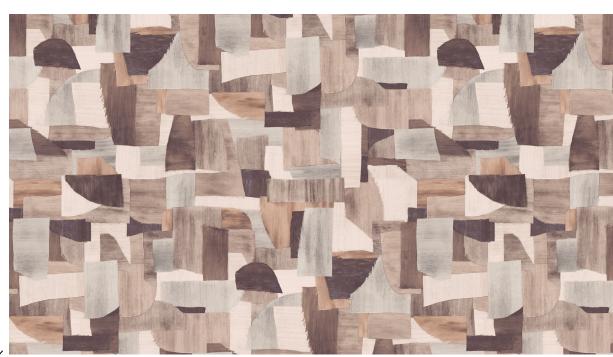

#### Technical specifications

Reference <u>57602</u> • Céruse

Product category Exquisite

Composition Textile wallcovering on non-woven backing

Description Wallcovering in which combinations of

various large textile surfaces form a frivolous

and irregular patchwork

Dimensions Width 100 cm (39.37"), sold by the linear

metre/yard

Pattern repeat Drop match 200/100 cm (78.74"/39.37")

Adhesive Arte Clearpro or a good quality dispersion

adhesive

How to paste Paste the wall
Light resistance Good lightfastness

#### View

200 cm (78.74")

\_\_ 100 cm (39.37") \_\_