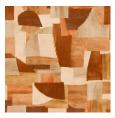

s with striking stitching and impressive patchwork. Diagonal lines and surprising prints alternate in this unique collection based on handicraft.

#### Technical specifications

Reference <u>57602</u> • Céruse

Product category Exquisite

Composition Textile wallcovering on non-woven backing

Description Wallcovering in which combinations of

various large textile surfaces form a frivolous

and irregular patchwork

Dimensions Width 100 cm (39.37"), sold by the linear

metre/yard

Pattern repeat Drop match 200/100 cm (78.74"/39.37")

Adhesive Arte Clearpro or a good quality dispersion

adhesive

How to paste Paste the wall
Light resistance Good lightfastness

How to remove Strippable
Fire retardant EU B-s1, d0
Fire retardant US Class A
Maintenance Washable





### Colourways (5)



57600



57601



57602



57603



57604

#### View



200 cm (78.74")

\_\_ 100 cm (39.37") \_\_

## More info? Click here

Order samples, calculate quantities, view instructional videos, download technical information and more: www.arte-international.com