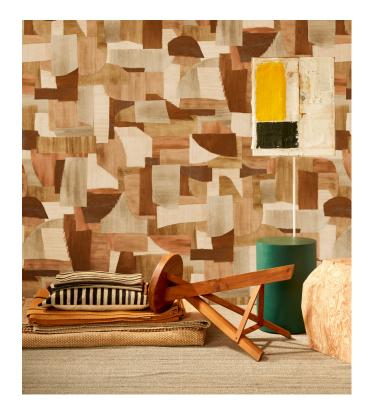

#### Story behind the collection

Costura draws its inspiration from traditional craftsmanship with textiles as the starting point. All designs are formed with needle and thread. They are translated into motifs with striking stitching and impressive patchwork. Diagonal lines and surprising prints alternate in this unique collection based on handicraft.

#### Technical specifications

Reference <u>57602</u> • Céruse

Product category Exquisite

Composition Textile wallcovering on non-woven backing

Description Wallcovering in which combinations of

various large textile surfaces form a frivolous

and irregular patchwork

Dimensions Width 100 cm (39.37"), sold by the linear

metre/yard

Pattern repeat Drop match 200/100 cm (78.74"/39.37")

Adhesive Arte Clearpro or a good quality dispersion

adhesive

How to paste Paste the wall
Light resistance Good lightfastness