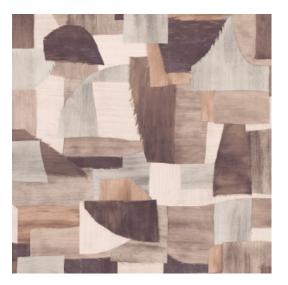

d. They are translated into motifs with striking stitching and impressive patchwork. Diagonal lines and surprising prints alternate in this unique collection based on handicraft.

#### Technical specifications

Reference <u>57602</u> • Céruse

Product category Exquisite

Composition Textile wallcovering on non-woven backing

Description Wallcovering in which combinations of

various large textile surfaces form a frivolous

and irregular patchwork

Dimensions Width 100 cm (39.37"), sold by the linear

metre/yard

Pattern repeat Drop match 200/100 cm (78.74"/39.37")

Adhesive Arte Clearpro or a good quality dispersion

adhesive

How to paste Paste the wall
Light resistance Good lightfastness

How to remove Strippable
Fire retardant EU B-s1, d0
Fire retardant US Class A
Maintenance Washable





### Colourways (5)



57600



57601



57602



57603



57604

#### View



200 cm (78.74")

\_\_ 100 cm (39.37") \_\_

## More info? Click here

Order samples, calculate quantities, view instructional videos, download technical information and more: www.arte-international.com