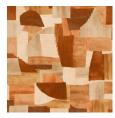

o motifs with striking stitching and impressive patchwork. Diagonal lines and surprising prints alternate in this unique collection based on handicraft.

#### Technical specifications

Reference <u>57603</u> • Garance

Product category Exquisite

Composition Textile wallcovering on non-woven backing

Description Wallcovering in which combinations of

various large textile surfaces form a frivolous and irregular patchwork

Dimensions Width 100 cm (39.37"), sold by the linear

metre/yard

Pattern repeat Drop match 200/100 cm (78.74"/39.37")

Adhesive Arte Clearpro or a good quality dispersion

adhesive

How to paste Paste the wall
Light resistance Good lightfastness

How to remove Strippable
Fire retardant EU B-s1, d0
Fire retardant US Class A
Maintenance Washable





# Colourways (5)







57601



57602



57603



57604

## View



More info? Click here

Order samples, calculate quantities, view instructional videos, download technical information and more: www.arte-international.com