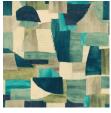

into motifs with striking stitching and impressive patchwork. Diagonal lines and surprising prints alternate in this unique collection based on handicraft.

#### Technical specifications

Reference <u>57603</u> • Garance

Product category Exquisite

Composition Textile wallcovering on non-woven backing

Description Wallcovering in which combinations of

various large textile surfaces form a frivolous and irregular patchwork

Dimensions Width 100 cm (39.37"), sold by the linear

metre/yard

Pattern repeat Drop match 200/100 cm (78.74"/39.37")

Adhesive Arte Clearpro or a good quality dispersion

adhesive

How to paste Paste the wall
Light resistance Good lightfastness

How to remove Strippable
Fire retardant EU B-s1, d0
Fire retardant US Class A
Maintenance Washable





# Colourways (5)







57601



57602



57603



57604

## View



More info? Click here

Order samples, calculate quantities, view instructional videos, download technical information and more: www.arte-international.com