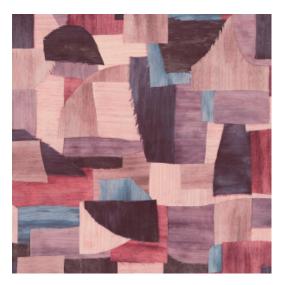

d. They are translated into motifs with striking stitching and impressive patchwork. Diagonal lines and surprising prints alternate in this unique collection based on handicraft.

#### Technical specifications

Reference <u>57603</u> • Garance

Product category Exquisite

Composition Textile wallcovering on non-woven backing

Description Wallcovering in which combinations of

various large textile surfaces form a frivolous and irregular patchwork

Dimensions Width 100 cm (39.37"), sold by the linear

metre/yard

Pattern repeat Drop match 200/100 cm (78.74"/39.37")

Adhesive Arte Clearpro or a good quality dispersion

adhesive

How to paste Paste the wall
Light resistance Good lightfastness

How to remove Strippable
Fire retardant EU B-s1, d0
Fire retardant US Class A
Maintenance Washable





# Colourways (5)







57601



57602



57603



57604

## View



More info? Click here

Order samples, calculate quantities, view instructional videos, download technical information and more: www.arte-international.com