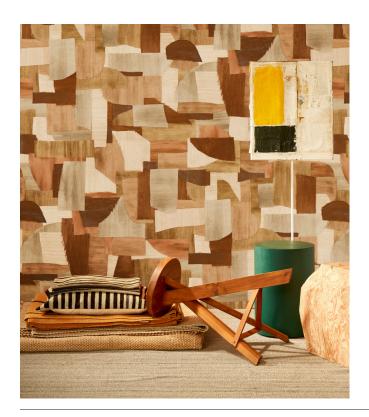

#### Story behind the collection

Costura draws its inspiration from traditional craftsmanship with textiles as the starting point. All designs are formed with needle and thread. They are translated into motifs with striking stitching and impressive patchwork. Diagonal lines and surprising prints alternate in this unique collection based on handicraft.

#### Technical specifications

Reference <u>57603</u> • Garance

Product category Exquisite

Composition Textile wallcovering on non-woven backing

Description Wallcovering in which combinations of

various large textile surfaces form a frivolous and irregular patchwork

Dimensions Width 100 cm (39.37"), sold by the linear

metre/yard

Pattern repeat Drop match 200/100 cm (78.74"/39.37")

Adhesive Arte Clearpro or a good quality dispersion

adhesive

How to paste Paste the wall
Light resistance Good lightfastness