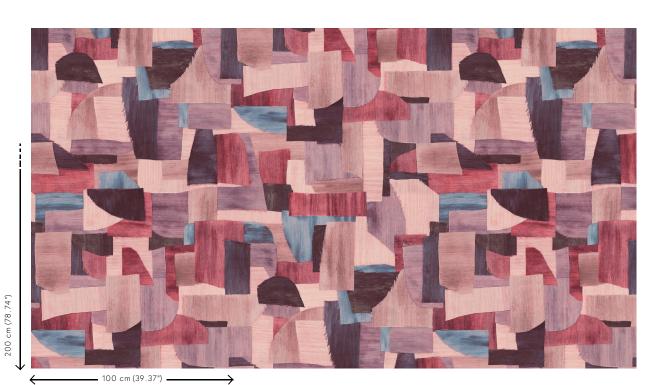

#### Story behind the collection

Costura draws its inspiration from traditional craftsmanship with textiles as the starting point. All designs are formed with needle and thread. They are translated into motifs with striking stitching and impressive patchwork. Diagonal lines and surprising prints alternate in this unique collection based on handicraft.

#### Technical specifications

Reference <u>57603</u> • Garance

Product category Exquisite

Composition Textile wallcovering on non-woven backing

Description Wallcovering in which combinations of

various large textile surfaces form a frivolous and irregular patchwork

Dimensions Width 100 cm (39.37"), sold by the linear

metre/yard

Pattern repeat Drop match 200/100 cm (78.74"/39.37")

Adhesive Arte Clearpro or a good quality dispersion

adhesive

How to paste Paste the wall
Light resistance Good lightfastness