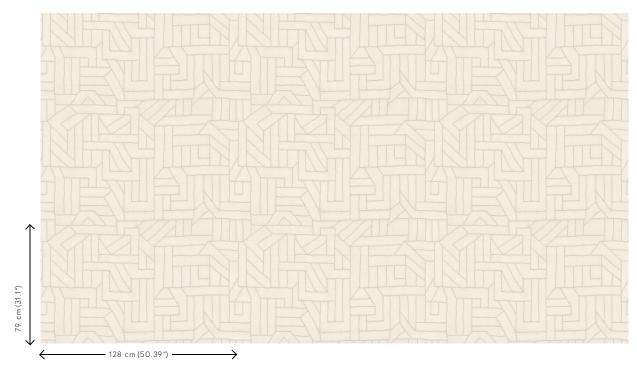

Dimensions Width 128 cm (50.39"), sold by the linear

metre/yard

Pattern repeat Straight match 79 cm (31.10")

Adhesive Arte Clearpro or a good quality dispersion

adhesive

How to paste Paste the wall
Light resistance Good lightfastness