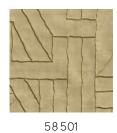

faire and exceptional artisanship. These special techniques and high-quality materials have now been combined in a collection of high-fashion wallcoverings.

### **Technical specifications**

Reference <u>58500</u> • Nougat

Product category Couture

Composition Textile wallcovering on non-woven backing

Description An embroidered wallcovering with an

enthralling design to lose yourself in

Dimensions Width 128 cm (50.39"), sold by the linear

metre/yard

Pattern repeat Straight match 79 cm (31.10")

Adhesive Arte Clearpro or a good quality dispersion

adhesive

How to paste Paste the wall
Light resistance Good lightfastness

How to remove Strippable
Fire retardant EU B-s1, d0
Fire retardant US Class A

Maintenance Spongeable during hanging (dab away

damp glue)





## Colourways (3)







58502

#### View



### More info? Click here

Order samples, calculate quantities, view instructional videos, download technical information and more: www.arte-international.com