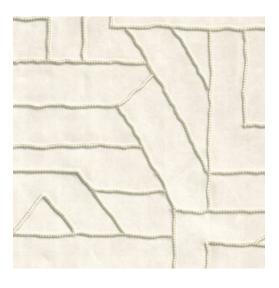

### **Technical specifications**

Reference <u>58500</u> • Nougat

Product category Couture

Composition Textile wallcovering on non-woven backing

Description An embroidered wallcovering with an

enthralling design to lose yourself in

Dimensions Width 128 cm (50.39"), sold by the linear

metre/yard

Pattern repeat Straight match 79 cm (31.10")

Adhesive Arte Clearpro or a good quality dispersion

adhesive

How to paste Paste the wall
Light resistance Good lightfastness

How to remove Strippable
Fire retardant EU B-s1, d0
Fire retardant US Class A

Maintenance Spongeable during hanging (dab away

damp glue)