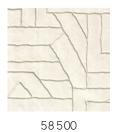

### **Technical specifications**

Reference <u>58500</u> • Nougat

Product category Couture

Composition Textile wallcovering on non-woven backing

Description An embroidered wallcovering with an

enthralling design to lose yourself in

## Colourways (3)

58502