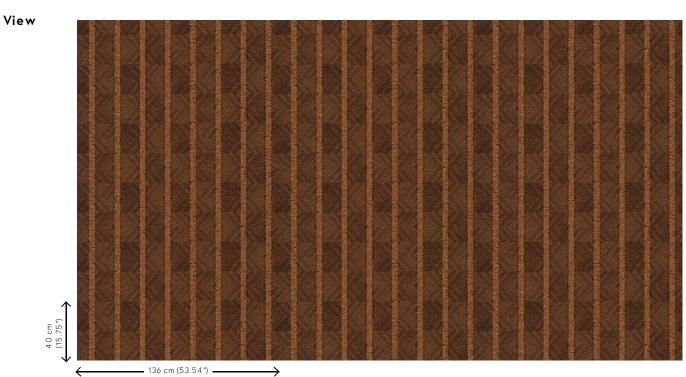

## **Technical specifications**

| Reference         | <u>58510</u> • Caramel                                                                    |
|-------------------|-------------------------------------------------------------------------------------------|
| Product category  | Couture                                                                                   |
| Composition       | Textile wallcovering on non-woven backing                                                 |
| Description       | A stunning jacquard design, incorporating sleek damier pattern in the weave of the fabric |
| Dimensions        | Width 136 cm (53.54"), sold by the linear metre/yard                                      |
| Pattern repeat    | Straight match 40 cm (15.75")                                                             |
| Adhesive          | Arte Clearpro or a good quality dispersion adhesive                                       |
| How to paste      | Paste the wall                                                                            |
| Light resistance  | Good lightfastness                                                                        |
| How to remove     | Strippable                                                                                |
| Fire retardant EU | C-s1, d0                                                                                  |
| Fire retardant US | Class A                                                                                   |
| Maintenance       | Spongeable during hanging (dab away<br>damp glue)                                         |
|                   |                                                                                           |