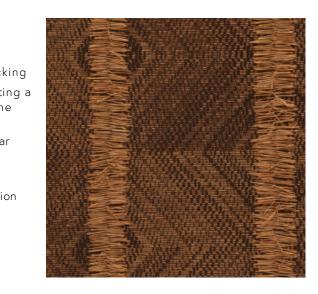

## **Technical specifications**

| Reference         | <u>58510</u> • Caramel                                                                    |
|-------------------|-------------------------------------------------------------------------------------------|
| Product category  | Couture                                                                                   |
| Composition       | Textile wallcovering on non-woven backing                                                 |
| Description       | A stunning jacquard design, incorporating sleek damier pattern in the weave of the fabric |
| Dimensions        | Width 136 cm (53.54"), sold by the linear metre/yard                                      |
| Pattern repeat    | Straight match 40 cm (15.75")                                                             |
| Adhesive          | Arte Clearpro or a good quality dispersion adhesive                                       |
| How to paste      | Paste the wall                                                                            |
| Light resistance  | Good lightfastness                                                                        |
| How to remove     | Strippable                                                                                |
| Fire retardant EU | C-s1, d0                                                                                  |
| Fire retardant US | Class A                                                                                   |
| Maintenance       | Spongeable during hanging (dab away<br>damp glue)                                         |
|                   |                                                                                           |