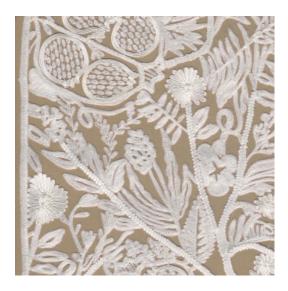

## Reference 58535 • Almond Product category Couture Textile wallcovering on non-woven backing Composition Delicate embroidery with a classic floral Description design Width 130 cm (51.18"), sold by the linear Dimensions metre/yard Drop match 120/60 cm (47.24"/23.62"), or Pattern repeat free match 0 cm Remark This wallcovering is handmade. The embroidered vertical lines at both edges of the wallcovering are irregular and part of the design. Adhesive Arte Clearpro or a good quality dispersion adhesive How to paste Paste the wall Light resistance Good lightfastness How to remove Strippable Fire retardant EU B-s1, d0 Fire retardant US Class A Maintenance Spongeable during hanging (dab away damp glue)