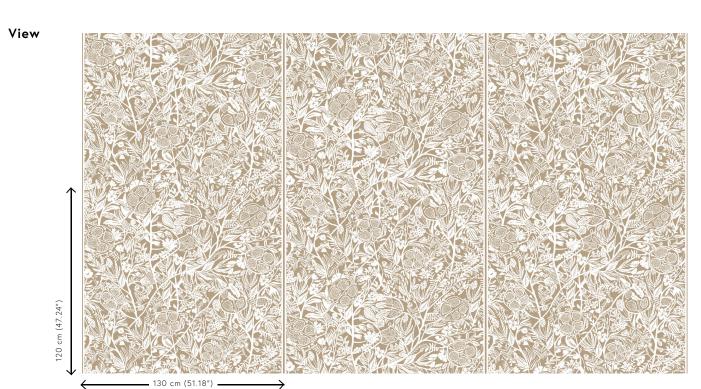

## Reference 58535 • Almond Product category Couture Textile wallcovering on non-woven backing Composition Delicate embroidery with a classic floral Description design Width 130 cm (51.18"), sold by the linear Dimensions metre/yard Drop match 120/60 cm (47.24"/23.62"), or Pattern repeat free match 0 cm Remark This wallcovering is handmade. The embroidered vertical lines at both edges of the wallcovering are irregular and part of the design. Adhesive Arte Clearpro or a good quality dispersion adhesive How to paste Paste the wall Light resistance Good lightfastness How to remove Strippable Fire retardant EU B-s1, d0 Fire retardant US Class A Maintenance Spongeable during hanging (dab away damp glue)