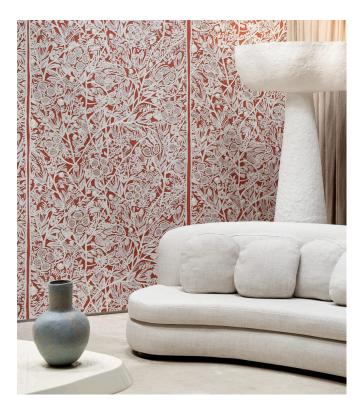

## Reference 58535 • Almond Product category Couture Textile wallcovering on non-woven backing Composition Delicate embroidery with a classic floral Description design Width 130 cm (51.18"), sold by the linear Dimensions metre/yard Drop match 120/60 cm (47.24"/23.62"), or Pattern repeat free match 0 cm Remark This wallcovering is handmade. The embroidered vertical lines at both edges of the wallcovering are irregular and part of the design. Adhesive Arte Clearpro or a good quality dispersion adhesive How to paste Paste the wall Light resistance Good lightfastness How to remove Strippable Fire retardant EU B-s1, d0 Fire retardant US Class A Maintenance Spongeable during hanging (dab away damp glue)

## Story behind the collection

Fashion and interior design have always strongly influenced each other. This collection looks to the world of haute couture for inspiration – a world committed to craftsmanship, where each garment attests to the couturier's savoir-faire and exceptional artisanship. These special techniques and high-quality materials have now been combined in a collection of high-fashion wallcoverings.