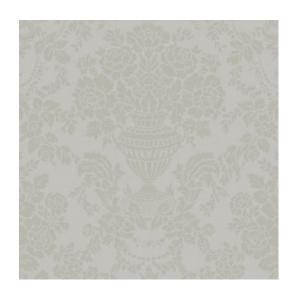

### **Technical specifications**

| Reference         | <u>59101</u>                                                     |
|-------------------|------------------------------------------------------------------|
| Product category  | Refined                                                          |
| Composition       | Wallpaper on non-woven backing                                   |
| Dimensions        | Rolls of 8.50 m x 0.70 m = 6 m² (9.30 yds x 27.56" = 64 sq. ft.) |
| Pattern repeat    | Straight match 64 cm (25.20")                                    |
| Adhesive          | Arte Clearpro or a good quality dispersion adhesive              |
| How to paste      | Paste the wall                                                   |
| Light resistance  | Good lightfastness                                               |
| How to remove     | Strippable                                                       |
| Fire retardant EU | B-s1, d0                                                         |
| Fire retardant US | Class A                                                          |
| Maintenance       | Extra-washable                                                   |
| IMO Certified     |                                                                  |

#### Story behind the collection

For this collection we immersed ourselves in archives and antique books in search of 19th century floral patterns. Flower and leaf patterns were immensely popular back then and they were often used to decorate everyday objects, especially in the higher social circles. This collection is based on two centuries-old patterns which have each been given a radically new reinterpretation. The first pattern is an informally elegant interplay of flowers and leaves, while the second pattern is somewhat statelier. Both prints seem to have been stippled onto a linen structure and combine perfectly with the plain Lin.