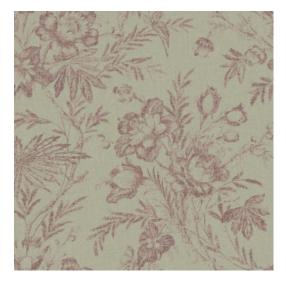

### Story behind the collection

For this collection we immersed ourselves in archives and antique books in search of 19th century floral patterns. Flower and leaf patterns were immensely popular back then and they were often used to decorate everyday objects, especially in the higher social circles. This collection is based on two centuries-old patterns which have each been given a radically new reinterpretation. The first pattern is an informally elegant interplay of flowers and leaves, while the second pattern is somewhat statelier. Both prints seem to have been stippled onto a linen structure and combine perfectly with the plain Lin.

#### Technical specifications

Reference <u>59200</u>
Product category Refined

Composition Wallpaper on non-woven backing

Description Non-woven wallpaper with a linen texture Dimensions Rolls of  $8.50 \,\mathrm{m} \times 0.70 \,\mathrm{m} = 6 \,\mathrm{m}^2 \,(9.30 \,\mathrm{yds} \times 1.00 \,\mathrm{m})$ 