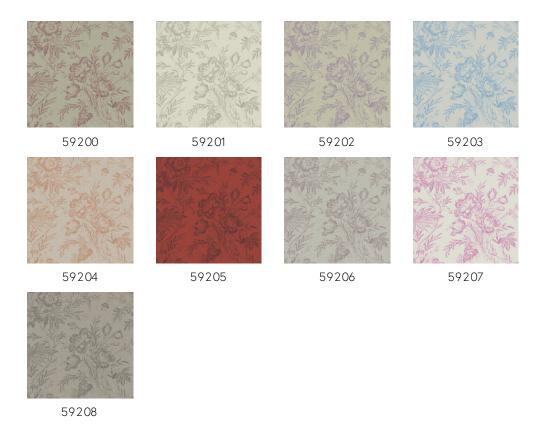

the second pattern is somewhat statelier. Both prints seem to have been stippled onto a linen structure and combine perfectly with the plain Lin.

#### Technical specifications

Reference <u>59200</u>
Product category Refined

Composition Wallpaper on non-woven backing

Description Non-woven wallpaper with a linen texture Dimensions Rolls of  $8.50 \,\mathrm{m} \times 0.70 \,\mathrm{m} = 6 \,\mathrm{m}^2 \,(9.30 \,\mathrm{yds} \times 1.00 \,\mathrm{m})$ 

27.56" =64 sq. ft.)

Pattern repeat Straight match 64 cm (25.20")

Adhesive Arte Clearpro or a good quality dispersion

adhesive

How to paste Paste the wall Light resistance Good lightfastness

How to remove Strippable
Fire retardant EU B-s1, d0
Fire retardant US Class A

Maintenance Extra-washable

IMO Certified





## Colourways (9)



## More info? Click here

Order samples, calculate quantities, view instructional videos, download technical information and more: www.arte-international.com