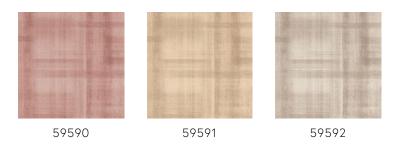

wallcovering is easy to combine with the subtle panoramic Doudeville.

#### Technical specifications

Reference <u>59590</u> • Mauve

Product category Exquisite

Composition Textile wallcovering on non-woven backing

Description Inspired by the flax fields of Doudeville,

where flax stalks create a striking striped

landscape after harvest

Dimensions Panoramic of 390 cm x 300 cm =  $11,70 \text{ m}^2$ 

 $(153.54" \times 118.11" = 126 \text{ sq. ft.})$ 

Remark The pattern is repeatable, allowing several

panoramics to be joined together.

Adhesive Arte Clearpro or a good quality dispersion

adhesive

How to paste Paste the wall

Light resistance Good lightfastness

How to remove Strippable
Fire retardant EU B-s1, d0
Fire retardant US Class A
Maintenance Washable





## Colourways (3)



#### View



## More info? Click here

Order samples, calculate quantities, view instructional videos, download technical information and more: www.arte-international.com