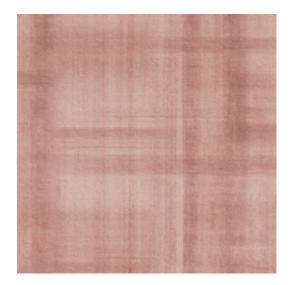

#### Technical specifications

Reference <u>59590</u> • Mauve

Product category Exquisite

Composition Textile wallcovering on non-woven backing

Description Inspired by the flax fields of Doudeville,

where flax stalks create a striking striped

landscape after harvest

Dimensions Panoramic of 390 cm x 300 cm =  $11,70 \text{ m}^2$ 

 $(153.54" \times 118.11" = 126 \text{ sq. ft.})$ 

Remark The pattern is repeatable, allowing several

panoramics to be joined together.