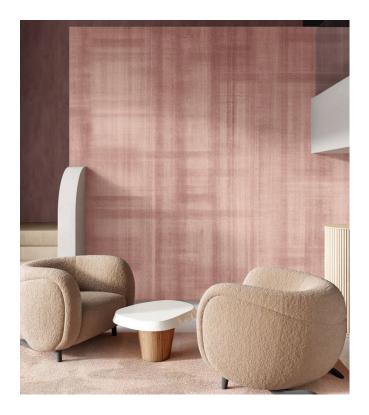

## Story behind the collection

This Essentials collection rethinks linen, a versatile textile that has proven its worth in our interiors over time. The versatile plain wallcovering is easy to combine with the subtle panoramic Doudeville.

#### Technical specifications

Reference <u>59590</u> • Mauve

Product category Exquisite

Composition Textile wallcovering on non-woven backing

Description Inspired by the flax fields of Doudeville,

where flax stalks create a striking striped

landscape after harvest

Dimensions Panoramic of 390 cm x 300 cm =  $11,70 \text{ m}^2$ 

 $(153.54" \times 118.11" = 126 \text{ sq. ft.})$ 

Remark The pattern is repeatable, allowing several

panoramics to be joined together.