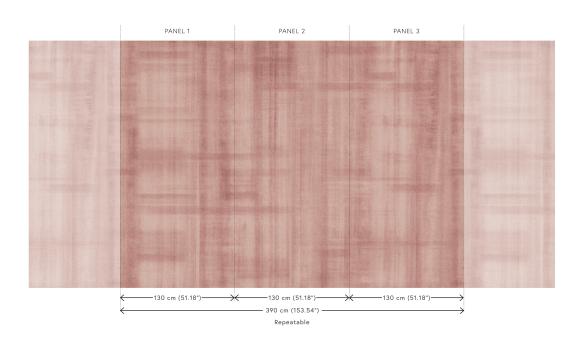

landscape after harvest

Dimensions Panoramic of 390 cm x 300 cm =  $11,70 \text{ m}^2$ 

 $(153.54" \times 118.11" = 126 \text{ sq. ft.})$ 

Remark The pattern is repeatable, allowing several

panoramics to be joined together.

Adhesive Arte Clearpro or a good quality dispersion

adhesive

How to paste Paste the wall

Light resistance Good lightfastness

How to remove Strippable
Fire retardant EU B-s1, d0
Fire retardant US Class A
Maintenance Washable