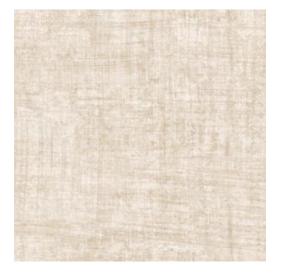

## Technical specifications

Reference  $59600 \cdot Pearl$ Product category Refined

Composition Wallpaper on non-woven backing

Description A plain wallpaper with a soft suede look,

which has the same artisanal feel as the painting technique that inspired it