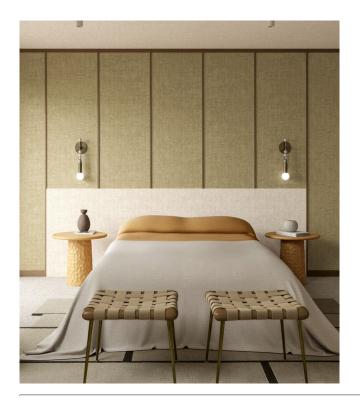

## Story behind the collection

This colourful collection takes its inspiration from paint and painting techniques. With Essentials Brushed Suede wallpaper, you get the same effect as a special painting technique or an original mural, but without the hassle and the time-consuming process – while giving your interior the kind of warm look and feel that can only be achieved with wallpaper.

## Technical specifications

Reference  $59600 \cdot Pearl$ Product category Refined

Composition Wallpaper on non-woven backing

Description A plain wallpaper with a soft suede look,

which has the same artisanal feel as the painting technique that inspired it