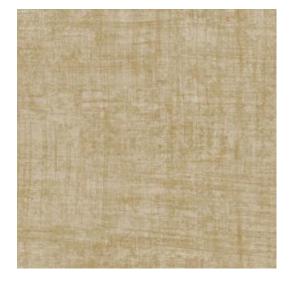

#### Technical specifications

Reference 59603 • Pistache

Product category Refined

Composition Wallpaper on non-woven backing

Description A plain wallpaper with a soft suede look,

which has the same artisanal feel as the painting technique that inspired it