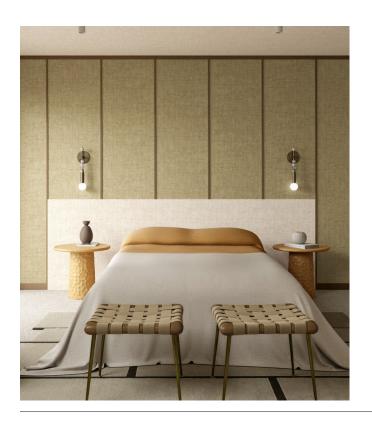

### Story behind the collection

This colourful collection takes its inspiration from paint and painting techniques. With Essentials Brushed Suede wallpaper, you get the same effect as a special painting technique or an original mural, but without the hassle and the time-consuming process – while giving your interior the kind of warm look and feel that can only be achieved with wallpaper.

#### Technical specifications

Reference 59603 • Pistache

Product category Refined

Composition Wallpaper on non-woven backing

Description A plain wallpaper with a soft suede look,

which has the same artisanal feel as the painting technique that inspired it