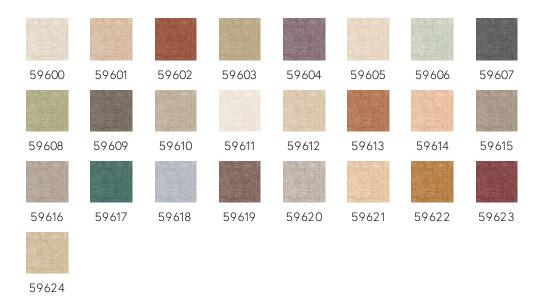

g your interior the kind of warm look and feel that can only be achieved with wallpaper.

#### Technical specifications

Reference 59603 • Pistache

Product category Refined

Composition Wallpaper on non-woven backing

Description A plain wallpaper with a soft suede look,

which has the same artisanal feel as the painting technique that inspired it

Dimensions Rolls of  $8.50 \text{ m} \times 0.70 \text{ m} = 6 \text{ m}^2 (9.30 \text{ yds } \times 1.00 \text{ m})$ 

27.56" = 64 sq.ft.)

Pattern repeat Free match 0 cm (0.00")

Adhesive Arte Clearpro or a good quality dispersion

adhesive

How to paste Paste the wall
Light resistance Good lightfastness

How to remove Strippable
Fire retardant EU B-s1, d0
Fire retardant US Class A
Maintenance Washable

IMO Certified





## Colourways (25)



## More info? Click here

 $Order\ samples,\ calculate\ quantities,\ view\ instructional\ videos,\ download\ technical\ information\ and\ more:\ www.arte-international.com$