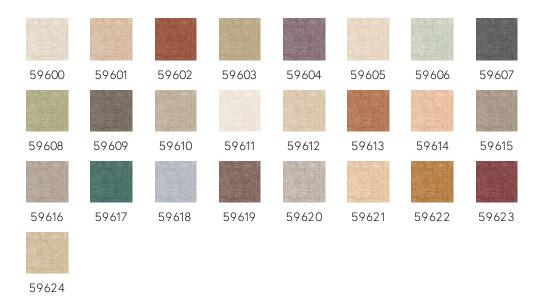

of warm look and feel that can only be achieved with wallpaper.

#### Technical specifications

Reference <u>59610</u> • Champagne

Product category Refined

Composition Wallpaper on non-woven backing

Description A plain wallpaper with a soft suede look,

which has the same artisanal feel as the painting technique that inspired it

Dimensions Rolls of  $8.50 \,\mathrm{m} \times 0.70 \,\mathrm{m} = 6 \,\mathrm{m}^2 \,(9.30 \,\mathrm{yds} \times 1.00 \,\mathrm{m})$ 

27.56" = 64 sq.ft.)

Pattern repeat Free match 0 cm (0.00")

Adhesive Arte Clearpro or a good quality dispersion

adhesive

How to paste Paste the wall
Light resistance Good lightfastness

How to remove Strippable
Fire retardant EU B-s1, d0
Fire retardant US Class A
Maintenance Washable

IMO Certified





## Colourways (25)



## More info? Click here

 $Order\ samples,\ calculate\ quantities,\ view\ instructional\ videos,\ download\ technical\ information\ and\ more:\ www.arte-international.com$