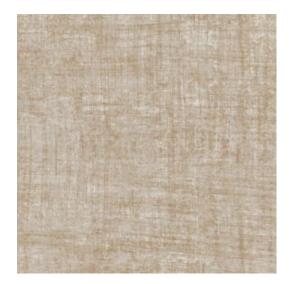

#### Technical specifications

Reference <u>59610</u> • Champagne

Product category Refined

Composition Wallpaper on non-woven backing

Description A plain wallpaper with a soft suede look,

which has the same artisanal feel as the painting technique that inspired it