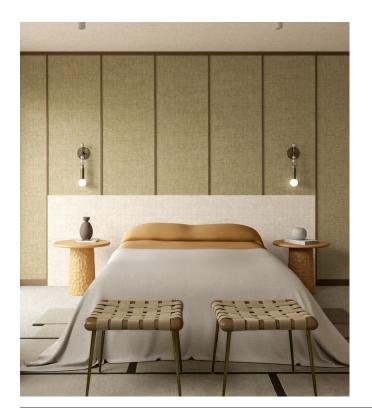

### Story behind the collection

This colourful collection takes its inspiration from paint and painting techniques. With Essentials Brushed Suede wallpaper, you get the same effect as a special painting technique or an original mural, but without the hassle and the time-consuming process – while giving your interior the kind of warm look and feel that can only be achieved with wallpaper.

#### Technical specifications

Reference <u>59610</u> • Champagne

Product category Refined

Composition Wallpaper on non-woven backing

Description A plain wallpaper with a soft suede look,

which has the same artisanal feel as the painting technique that inspired it