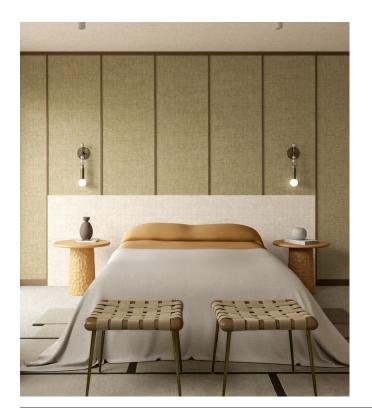

### Story behind the collection

This colourful collection takes its inspiration from paint and painting techniques. With Essentials Brushed Suede wallpaper, you get the same effect as a special painting technique or an original mural, but without the hassle and the time-consuming process – while giving your interior the kind of warm look and feel that can only be achieved with wallpaper.

#### Technical specifications

Reference <u>59616</u> • Hazel Product category Refined

Composition Wallpaper on non-woven backing

Description A plain wallpaper with a soft suede look,

which has the same artisanal feel as the painting technique that inspired it