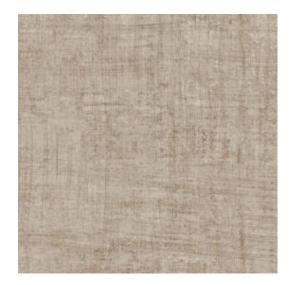

#### Technical specifications

Reference <u>59616</u> • Hazel Product category Refined

Composition Wallpaper on non-woven backing

Description A plain wallpaper with a soft suede look,

which has the same artisanal feel as the painting technique that inspired it