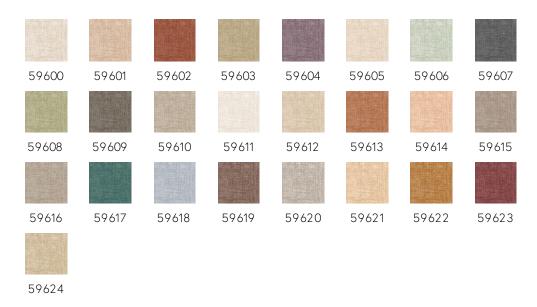

and feel that can only be achieved with wallpaper.

#### Technical specifications

Reference <u>59616</u> • Hazel Product category Refined

Composition Wallpaper on non-woven backing

Description A plain wallpaper with a soft suede look,

which has the same artisanal feel as the painting technique that inspired it

Dimensions Rolls of  $8.50 \,\mathrm{m} \times 0.70 \,\mathrm{m} = 6 \,\mathrm{m}^2 \,(9.30 \,\mathrm{yds} \times 1.00 \,\mathrm{m})$ 

27.56" = 64 sq.ft.)

Pattern repeat Free match 0 cm (0.00")

Adhesive Arte Clearpro or a good quality dispersion

 $\, {\it adhesive} \,$ 

How to paste Paste the wall
Light resistance Good lightfastness

How to remove Strippable
Fire retardant EU B-s1, d0
Fire retardant US Class A
Maintenance Washable

IMO Certified







## Colourways (25)



## More info? Click here

 $Order\ samples,\ calculate\ quantities,\ view\ instructional\ videos,\ download\ technical\ information\ and\ more:\ www.arte-international.com$