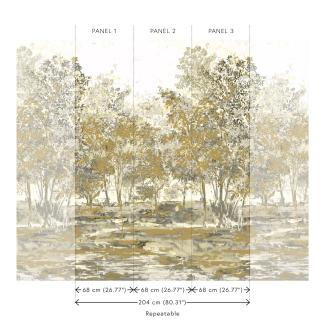

#### Technical specifications

Reference <u>59640</u> • Unakite

Product category Exquisite

Composition Non-woven wallcovering

Description A panoramic printed on a linen texture,

inspired by beautiful Sherwood Forest

Dimensions Panoramic of  $204 \text{ cm} \times 300 \text{ cm} = 6.12 \text{ m}^2$ 

 $(80.31" \times 118.11" = 65.88 \text{ sq. ft.})$ 

Remark The pattern is repeatable, allowing several

panoramics to be joined together.