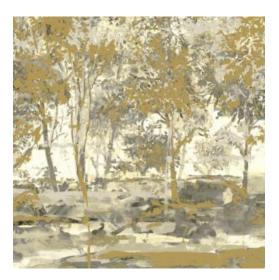

#### Technical specifications

Reference <u>59640</u> • Unakite

Product category Exquisite

Composition Non-woven wallcovering

Description A panoramic printed on a linen texture,

inspired by beautiful Sherwood Forest

# Colourways (3)

59640

59641

59642