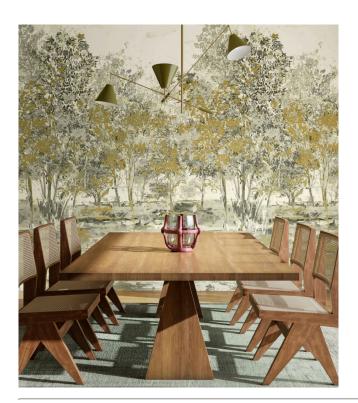

### Story behind the collection

This colourful collection takes its inspiration from paint and painting techniques. With Essentials Brushed Suede wallpaper, you get the same effect as a special painting technique or an original mural, but without the hassle and the time-consuming process – while giving your interior the kind of warm look and feel that can only be achieved with wallpaper.

#### Technical specifications

Reference <u>59640</u> • Unakite

Product category Exquisite

Composition Non-woven wallcovering

Description A panoramic printed on a linen texture,

inspired by beautiful Sherwood Forest

Dimensions Panoramic of  $204 \text{ cm} \times 300 \text{ cm} = 6.12 \text{ m}^2$ 

 $(80.31" \times 118.11" = 65.88 \text{ sq. ft.})$ 

Remark The pattern is repeatable, allowing several

panoramics to be joined together.