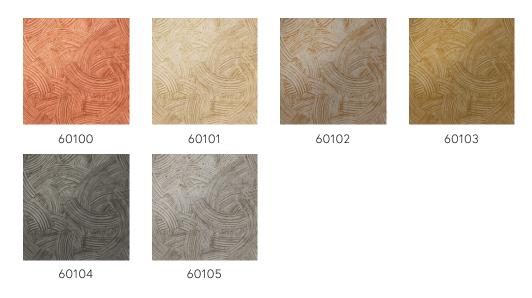

chniques or crafts. We used advanced printing technology to combine a matte look with luminescent highlights to add vibrancy and a natural patina.

### Technical specifications

Dimensions

Reference <u>60100</u> • Copper

Product category Exquisite

Composition Metallic wallcovering on non-woven backing

Description Inspired by an art painting technique that is hundreds of years old, printed on metal foil

, , , ,

Width 90 cm (35.43"), sold by the linear

metre/yard

Pattern repeat Drop match 128/64 cm (50.39"/25.20")

Adhesive Arte Clearpro or a good quality dispersion

adhesive

How to paste Moisten the product, paste the wall

Light resistance Good lightfastness

How to remove Strippable
Fire retardant EU B-s1, d0
Fire retardant US Class A
Maintenance Washable





## Colourways (6)



# View (2036.).

More info? Click here

90 cm (35.43") -

Order samples, calculate quantities, view instructional videos, download technical information and more: www.arte-international.com