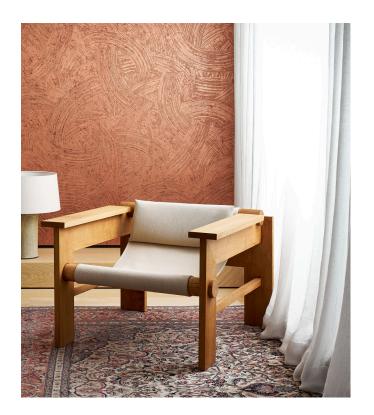

### Story behind the collection

Timeless luxury for sophisticated rebels: each design in the Metal X Patina collection has been printed on metal foil, to create an artistic, distressed plaster look on walls. The patterns were inspired by old painting techniques or crafts. We used advanced printing technology to combine a matte look with luminescent highlights to add vibrancy and a natural patina.

### Technical specifications

Dimensions

Reference <u>60100</u> • Copper

Product category Exquisite

Composition Metallic wallcovering on non-woven backing

Description Inspired by an art painting technique that is hundreds of years old, printed on metal foil