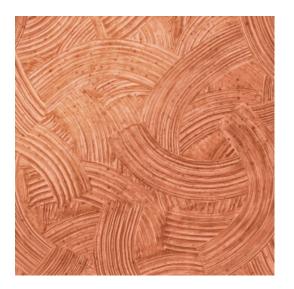

### Technical specifications

Dimensions

Reference <u>60100</u> • Copper

Product category Exquisite

Composition Metallic wallcovering on non-woven backing

Description Inspired by an art painting technique that is hundreds of years old, printed on metal foil