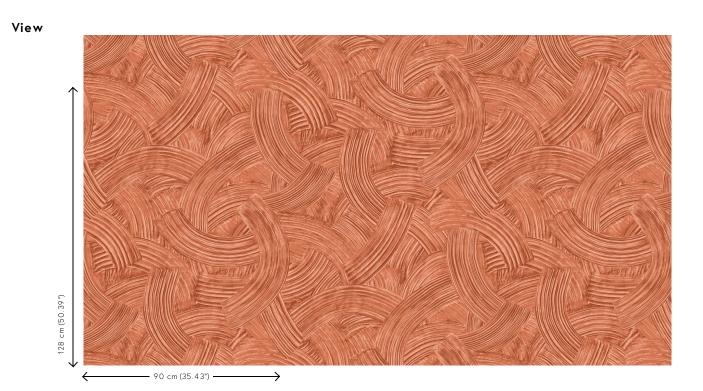

<u>60100A</u> • Copper Exquisite Metallic wallcovering on non-woven backing Inspired by a centuries-old painting technique, printed on metallic foil Width 90 cm (35.43"), sold by the linear metre/yard Drop match 128/64 cm (50.39"/25.20") Arte Clearpro or a good quality dispersion adhesive Moisten the product, paste the wall Good lightfastness Strippable B-s1, d0 Class A Washable