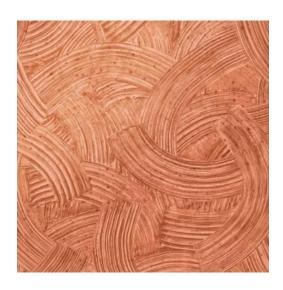

<u>60100A</u> • Copper Exquisite Metallic wallcovering on non-woven backing Inspired by a centuries-old painting technique, printed on metallic foil Width 90 cm (35.43"), sold by the linear metre/yard Drop match 128/64 cm (50.39"/25.20") Arte Clearpro or a good quality dispersion adhesive Moisten the product, paste the wall Good lightfastness Strippable B-s1, d0 Class A Washable