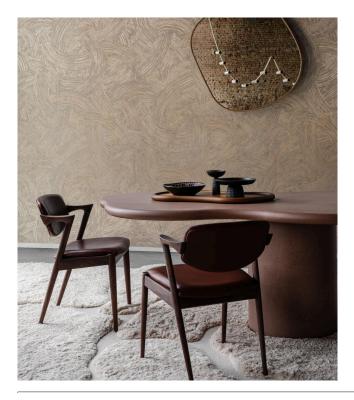

## IMPASTO

Collection Emblème

## Story behind the collection

Arte has a long tradition of designing and manufacturing wallcoverings using the most unusual materials and innovative techniques. Combining bold patterns with a range of exceptional materials and cutting-edge techniques, this collection is nothing short of emblematic. Wood veneers, 3D textiles, and a highgloss finish: each wallcovering in this collection will elevate your interior.