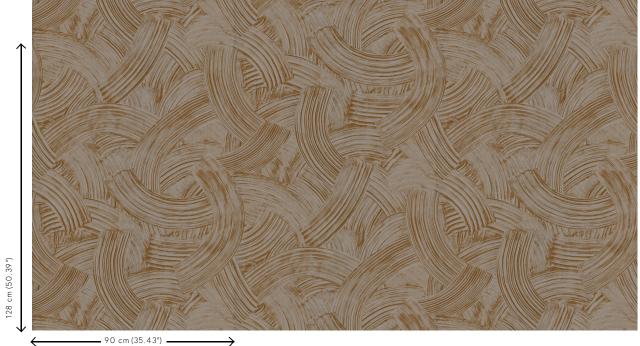

foil

Dimensions Width 90 cm (35.43"), sold by the linear

metre/yard

Pattern repeat Drop match 128/64 cm (50.39"/25.20")

Adhesive Arte Clearpro or a good quality dispersion

adhesive

How to paste Moisten the product, paste the wall