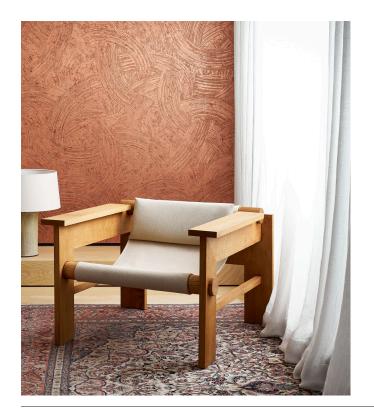

### Story behind the collection

Timeless luxury for sophisticated rebels: each design in the Metal X Patina collection has been printed on metal foil, to create an artistic, distressed plaster look on walls. The patterns were inspired by old painting techniques or crafts. We used advanced printing technology to combine a matte look with luminescent highlights to add vibrancy and a natural patina.

#### Technical specifications

Reference <u>60102</u> • Shiny Taupe

Product category Exquisite

Composition Metallic wallcovering on non-woven

backing

Description Inspired by an art painting technique that

is hundreds of years old, printed on metal