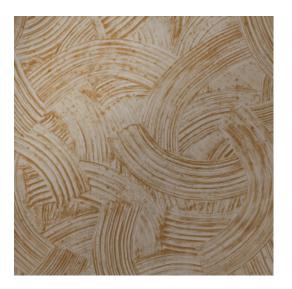

#### Technical specifications

Reference <u>60102</u> • Shiny Taupe

Product category Exquisite

Composition Metallic wallcovering on non-woven

backing

Description Inspired by an art painting technique that

is hundreds of years old, printed on metal