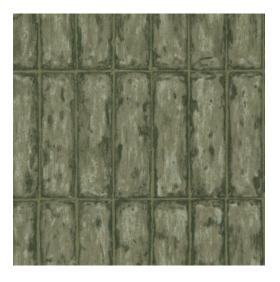

#### Technical specifications

Reference 60120 · Moss Green

Product category Exquisite

Composition Metallic wallcovering on non-woven

backing

Description Inspired by traditional tiles, printed on

metal foil

Dimensions Width 90 cm (35.43"), sold by the linear