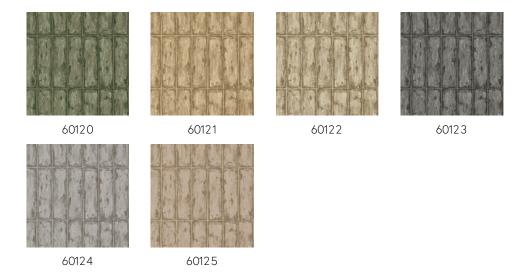

d painting techniques or crafts. We used advanced printing technology to combine a matte look with luminescent highlights to add vibrancy and a natural patina.

#### Technical specifications

Reference 60120 · Moss Green

Product category Exquisite

Composition Metallic wallcovering on non-woven

backing

Description Inspired by traditional tiles, printed on

metal foil

Dimensions Width 90 cm (35.43"), sold by the linear

metre/yard

Free match  $0 \text{ cm } (0.00^{"})$ , respecting the the Pattern repeat

design height of 25,5 cm (10.04")

Adhesive Arte Clearpro or a good quality dispersion

adhesive

How to paste Paste the wall Light resistance Good lightfastness

How to remove Strippable Fire retardant EU B-s1, d0 Fire retardant US Class A Maintenance Washable





# Colourways (6)



### View



## More info? Click here

Order samples, calculate quantities, view instructional videos, download technical information and more: www.arte-international.com