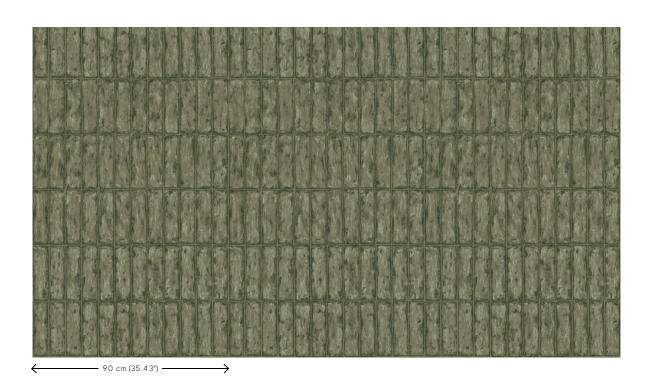

#### Technical specifications

Reference 60120 · Moss Green

Product category Exquisite

Composition Metallic wallcovering on non-woven

backing

Description Inspired by traditional tiles, printed on

metal foil

Dimensions Width 90 cm (35.43"), sold by the linear

metre/yard

Free match  $0 \text{ cm } (0.00^{"})$ , respecting the the Pattern repeat

design height of 25,5 cm (10.04")

Adhesive Arte Clearpro or a good quality dispersion

adhesive

How to paste Paste the wall Light resistance Good lightfastness