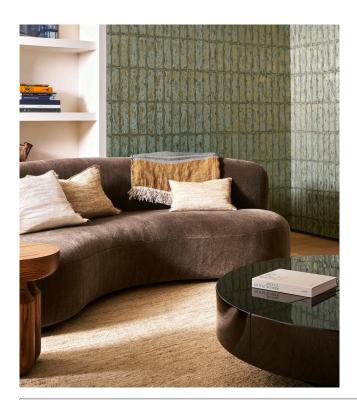

# CHALK STONE

Collection Metal X Patina

**Story behind the collection**Timeless luxury for sophisticated rebels: each design in the Metal X Patina collection has been printed on metal foil, to create an artistic, distressed plaster look on walls. The patterns were inspired by old painting techniques or crafts. We used advanced printing technology to combine a matte look with luminescent highlights to add vibrancy and a natural patina.

#### Technical specifications

Reference 60120 · Moss Green

Product category Exquisite

Composition Metallic wallcovering on non-woven

backing

Description Inspired by traditional tiles, printed on

metal foil

Dimensions Width 90 cm (35.43"), sold by the linear