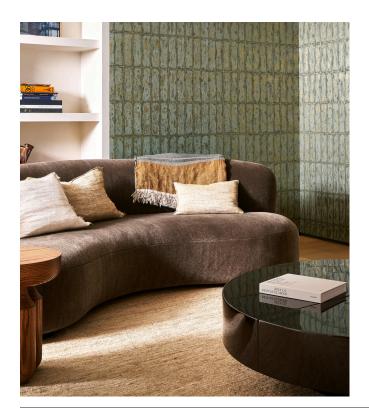

## Story behind the collection

Timeless luxury for sophisticated rebels: each design in the Metal X Patina collection has been printed on metal foil, to create an artistic, distressed plaster look on walls. The patterns were inspired by old painting techniques or crafts. We used advanced printing technology to combine a matte look with luminescent highlights to add vibrancy and a natural patina.

#### Technical specifications

Reference <u>60121</u> • Inca Gold

Product category Exquisite

Composition Metallic wallcovering on non-woven

backing

Description Inspired by traditional tiles, printed on

metal foil