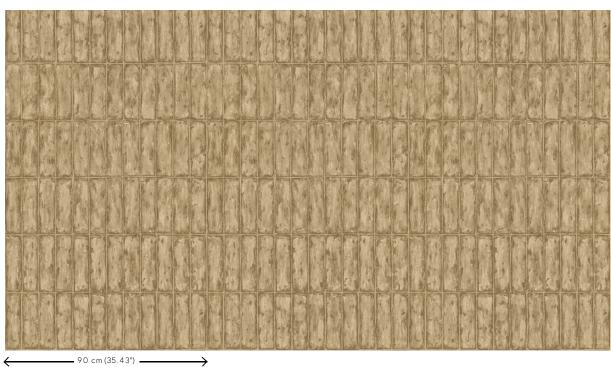

Dimensions Width 90 cm (35.43"), sold by the linear

metre/yard

Pattern repeat Free match  $0 \text{ cm } (0.00^{\circ})$ , respecting the the

design height of 25,5 cm (10.04")

Adhesive Arte Clearpro or a good quality dispersion