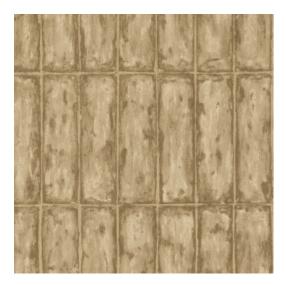

#### Technical specifications

Reference <u>60121</u> • Inca Gold

Product category Exquisite

Composition Metallic wallcovering on non-woven

backing

Description Inspired by traditional tiles, printed on

metal foil

Dimensions Width 90 cm (35.43"), sold by the linear

metre/yard

Pattern repeat Free match  $0 \text{ cm } (0.00^{\circ})$ , respecting the the

design height of 25,5 cm (10.04")

Adhesive Arte Clearpro or a good quality dispersion