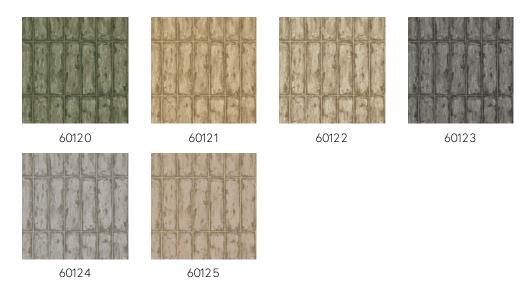

techniques or crafts. We used advanced printing technology to combine a matte look with luminescent highlights to add vibrancy and a natural patina.

#### Technical specifications

Reference <u>60121</u> • Inca Gold

Product category Exquisite

Composition Metallic wallcovering on non-woven

backing

Description Inspired by traditional tiles, printed on

metal foil

Dimensions Width 90 cm (35.43"), sold by the linear

metre/yard

Pattern repeat Free match  $0 \text{ cm } (0.00^{\circ})$ , respecting the the

design height of 25,5 cm (10.04")

Adhesive Arte Clearpro or a good quality dispersion

adhesive

How to paste Paste the wall

Light resistance Good lightfastness

How to remove Strippable
Fire retardant EU B-s1, d0
Fire retardant US Class A
Maintenance Washable





# Colourways (6)



## View



More info? Click here

Order samples, calculate quantities, view instructional videos, download technical information and more: www.arte-international.com