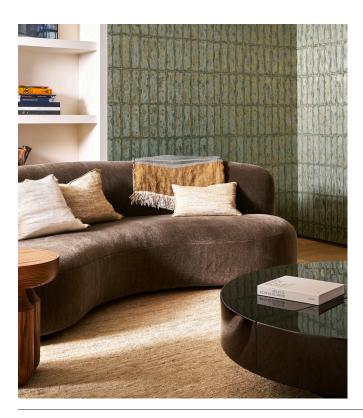

## CHALK Stone Collection Metal X Patina

**Story behind the collection** Timeless luxury for sophisticated rebels: each design in the Metal X Patina collection has been printed on metal foil, to create an artistic, distressed plaster look on walls. The patterns were inspired by old painting techniques or crafts. We used advanced printing technology to combine a matte look with luminescent highlights to add vibrancy and a natural patina.