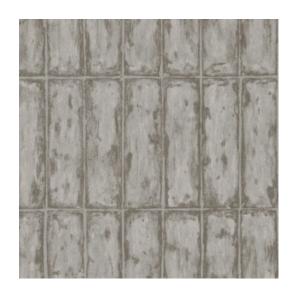

## **Technical specifications**

| Reference         | <u>60124</u> • Silver                                                         |
|-------------------|-------------------------------------------------------------------------------|
| Product category  | Exquisite                                                                     |
| Composition       | Metallic wallcovering on non-woven backing                                    |
| Description       | Inspired by traditional tiles, printed on metal foil                          |
| Dimensions        | Width 90 cm (35.43"), sold by the linear metre/yard                           |
| Pattern repeat    | Free match 0 cm (0.00"), respecting the the design height of 25,5 cm (10.04") |
| Adhesive          | Arte Clearpro or a good quality dispersion adhesive                           |
| How to paste      | Paste the wall                                                                |
| Light resistance  | Good lightfastness                                                            |
| How to remove     | Strippable                                                                    |
| Fire retardant EU | B-s1, d0                                                                      |
| Fire retardant US | Class A                                                                       |
| Maintenance       | Washable                                                                      |