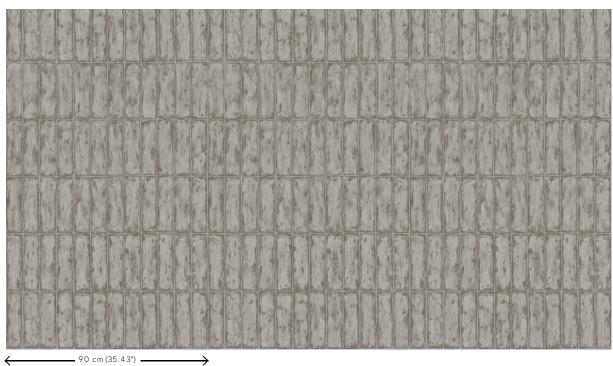

## **Technical specifications**

| Reference         | <u>60124</u> • Silver                                                         |
|-------------------|-------------------------------------------------------------------------------|
| Product category  | Exquisite                                                                     |
| Composition       | Metallic wallcovering on non-woven backing                                    |
| Description       | Inspired by traditional tiles, printed on metal foil                          |
| Dimensions        | Width 90 cm (35.43"), sold by the linear metre/yard                           |
| Pattern repeat    | Free match 0 cm (0.00"), respecting the the design height of 25,5 cm (10.04") |
| Adhesive          | Arte Clearpro or a good quality dispersion adhesive                           |
| How to paste      | Paste the wall                                                                |
| Light resistance  | Good lightfastness                                                            |
| How to remove     | Strippable                                                                    |
| Fire retardant EU | B-s1, d0                                                                      |
| Fire retardant US | Class A                                                                       |
| Maintenance       | Washable                                                                      |

## CHALK Stone Collection Metal X Patina

**Story behind the collection** Timeless luxury for sophisticated rebels: each design in the Metal X Patina collection has been printed on metal foil, to create an artistic, distressed plaster look on walls. The patterns were inspired by old painting techniques or crafts. We used advanced printing technology to combine a matte look with luminescent highlights to add vibrancy and a natural patina.