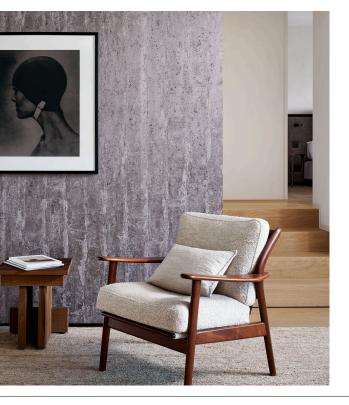

## Story behind the collection

Timeless luxury for sophisticated rebels: each design in the Metal X Patina collection has been printed on metal foil, to create an artistic, distressed plaster look on walls. The patterns were inspired by old painting techniques or crafts. We used advanced printing technology to combine a matte look with luminescent highlights to add vibrancy and a natural patina.