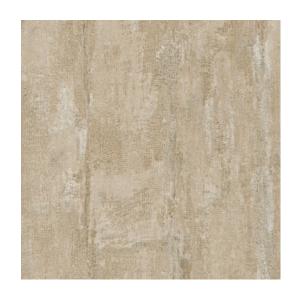

## **Technical specifications**

| Reference         | <u>60130</u> • Brass                                             |
|-------------------|------------------------------------------------------------------|
| Product category  | Exquisite                                                        |
| Composition       | Metallic wallcovering on non-woven<br>backing                    |
| Description       | A pattern of wide textile strips printed on metal foil           |
| Dimensions        | Width 90 cm (35.43"), sold by the linear<br>metre/yard           |
| Pattern repeat    | Drop match 128/64 cm (50.39"/25.20"), or free match 0 cm (0.00") |
| Adhesive          | Arte Clearpro or a good quality dispersion adhesive              |
| How to paste      | Paste the wall                                                   |
| Light resistance  | Good lightfastness                                               |
| How to remove     | Strippable                                                       |
| Fire retardant EU | B-s1, d0                                                         |
| Fire retardant US | Class A                                                          |
| Maintenance       | Washable                                                         |

## Story behind the collection

Timeless luxury for sophisticated rebels: each design in the Metal X Patina collection has been printed on metal foil, to create an artistic, distressed plaster look on walls. The patterns were inspired by old painting techniques or crafts. We used advanced printing technology to combine a matte look with luminescent highlights to add vibrancy and a natural patina.