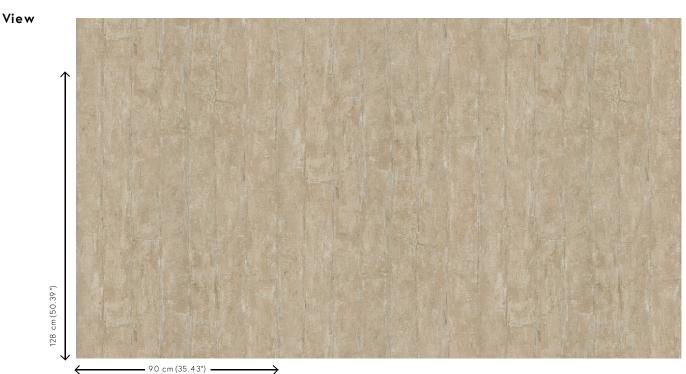

## **Technical specifications**

| Reference         | <u>60130</u> • Brass                                             |
|-------------------|------------------------------------------------------------------|
| Product category  | Exquisite                                                        |
| Composition       | Metallic wallcovering on non-woven<br>backing                    |
| Description       | A pattern of wide textile strips printed on metal foil           |
| Dimensions        | Width 90 cm (35.43"), sold by the linear<br>metre/yard           |
| Pattern repeat    | Drop match 128/64 cm (50.39"/25.20"), or free match 0 cm (0.00") |
| Adhesive          | Arte Clearpro or a good quality dispersion adhesive              |
| How to paste      | Paste the wall                                                   |
| Light resistance  | Good lightfastness                                               |
| How to remove     | Strippable                                                       |
| Fire retardant EU | B-s1, d0                                                         |
| Fire retardant US | Class A                                                          |
| Maintenance       | Washable                                                         |

## Story behind the collection

Timeless luxury for sophisticated rebels: each design in the Metal X Patina collection has been printed on metal foil, to create an artistic, distressed plaster look on walls. The patterns were inspired by old painting techniques or crafts. We used advanced printing technology to combine a matte look with luminescent highlights to add vibrancy and a natural patina.