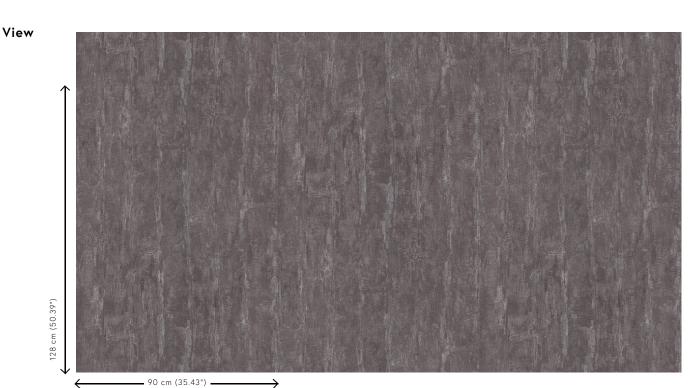

## **Technical specifications**

| Reference         | <u>60132</u> • Metal Plum                                        |
|-------------------|------------------------------------------------------------------|
| Product category  | Exquisite                                                        |
| Composition       | Metallic wallcovering on non-woven backing                       |
| Description       | A pattern of wide textile strips printed on metal foil           |
| Dimensions        | Width 90 cm (35.43"), sold by the linear metre/yard              |
| Pattern repeat    | Drop match 128/64 cm (50.39"/25.20"), or free match 0 cm (0.00") |
| Adhesive          | Arte Clearpro or a good quality dispersion adhesive              |
| How to paste      | Paste the wall                                                   |
| Light resistance  | Good lightfastness                                               |
| How to remove     | Strippable                                                       |
| Fire retardant EU | B-s1, d0                                                         |
| Fire retardant US | Class A                                                          |
| Maintenance       | Washable                                                         |