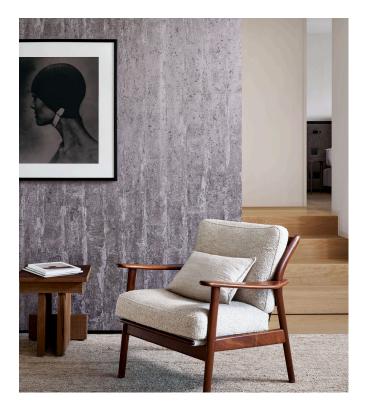

**Story behind the collection** Timeless luxury for sophisticated rebels: each design in the Metal X Patina collection has been printed on metal foil, to create an artistic, distressed plaster look on walls. The patterns were inspired by old painting technology to crafts. We used advanced printing technology to combine a matte look with luminescent highlights to add vibrancy and a natural patina.