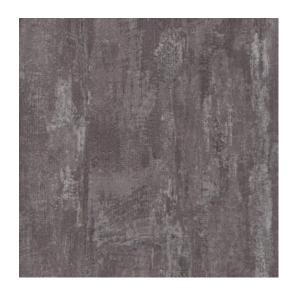

## **Technical specifications**

| Reference         | <u>60132</u> • Metal Plum                                        |
|-------------------|------------------------------------------------------------------|
| Product category  | Exquisite                                                        |
| Composition       | Metallic wallcovering on non-woven backing                       |
| Description       | A pattern of wide textile strips printed on metal foil           |
| Dimensions        | Width 90 cm (35.43"), sold by the linear metre/yard              |
| Pattern repeat    | Drop match 128/64 cm (50.39"/25.20"), or free match 0 cm (0.00") |
| Adhesive          | Arte Clearpro or a good quality dispersion adhesive              |
| How to paste      | Paste the wall                                                   |
| Light resistance  | Good lightfastness                                               |
| How to remove     | Strippable                                                       |
| Fire retardant EU | B-s1, d0                                                         |
| Fire retardant US | Class A                                                          |
| Maintenance       | Washable                                                         |

**Story behind the collection** Timeless luxury for sophisticated rebels: each design in the Metal X Patina collection has been printed on metal foil, to create an artistic, distressed plaster look on walls. The patterns were inspired by old painting technology to crafts. We used advanced printing technology to combine a matte look with luminescent highlights to add vibrancy and a natural patina.