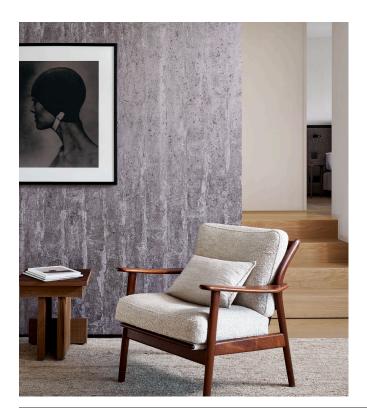

### Story behind the collection

Timeless luxury for sophisticated rebels: each design in the Metal X Patina collection has been printed on metal foil, to create an artistic, distressed plaster look on walls. The patterns were inspired by old painting techniques or crafts. We used advanced printing technology to combine a matte look with luminescent highlights to add vibrancy and a natural patina.

### Technical specifications

Reference 60134 • Warm Gold

Product category Exquisite

Composition Metallic wallcovering on non-woven

backing

Description A pattern of wide textile strips printed on

metal foil

Dimensions Width 90 cm (35.43"), sold by the linear