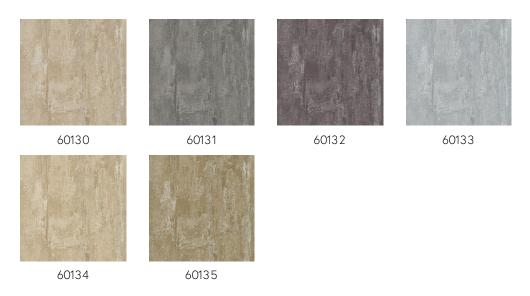

patterns were inspired by old painting techniques or crafts. We used advanced printing technology to combine a matte look with luminescent highlights to add vibrancy and a natural patina.

### Technical specifications

Reference 60134 • Warm Gold

Product category Exquisite

Composition Metallic wallcovering on non-woven

backing

Description A pattern of wide textile strips printed on

metal foil

Dimensions Width 90 cm (35.43"), sold by the linear

metre/yard

Pattern repeat Drop match 128/64 cm (50.39"/25.20"), or

free match 0 cm (0.00")

Adhesive Arte Clearpro or a good quality dispersion

adhesive

How to paste Paste the wall

Light resistance Good lightfastness

How to remove Strippable
Fire retardant EU B-s1, d0
Fire retardant US Class A
Maintenance Washable





# Colourways (6)



# View (35, 43°) 90 cm (35, 43°)

More info? Click here

Order samples, calculate quantities, view instructional videos, download technical information and more: www.arte-international.com