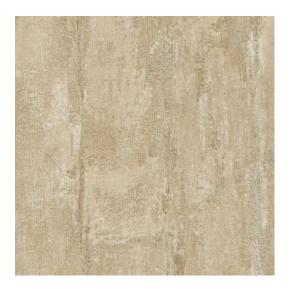

### Technical specifications

Reference 60134 • Warm Gold

Product category Exquisite

Composition Metallic wallcovering on non-woven

backing

Description A pattern of wide textile strips printed on

metal foil

Dimensions Width 90 cm (35.43"), sold by the linear

metre/yard

Pattern repeat Drop match 128/64 cm (50.39"/25.20"), or

free match 0 cm (0.00")

Adhesive Arte Clearpro or a good quality dispersion

adhesive

How to paste Paste the wall

Light resistance Good lightfastness