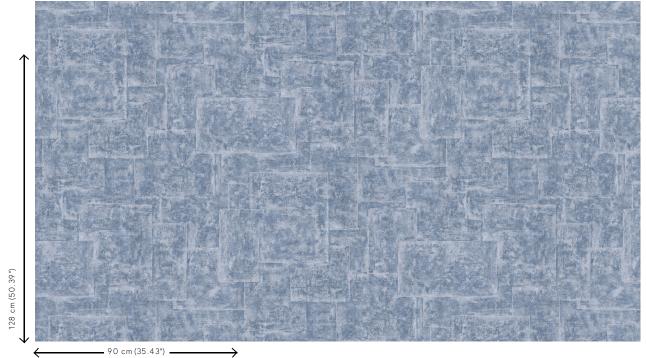

metal foil, covered with a thin layer of

plaster

Dimensions Width 90 cm (35.43"), sold by the linear

metre/yard

Pattern repeat Drop match 128/64 cm (50.39"/25.20")

Adhesive Arte Clearpro or a good quality dispersion