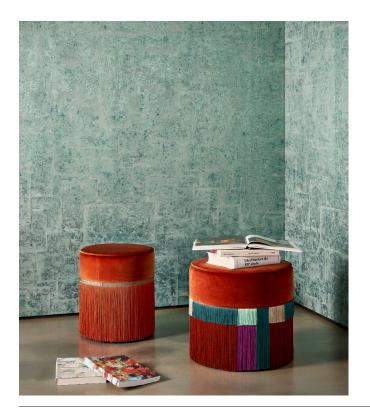

## Story behind the collection

Timeless luxury for sophisticated rebels: each design in the Metal X Patina collection has been printed on metal foil, to create an artistic, distressed plaster look on walls. The patterns were inspired by old painting techniques or crafts. We used advanced printing technology to combine a matte look with luminescent highlights to add vibrancy and a natural patina.