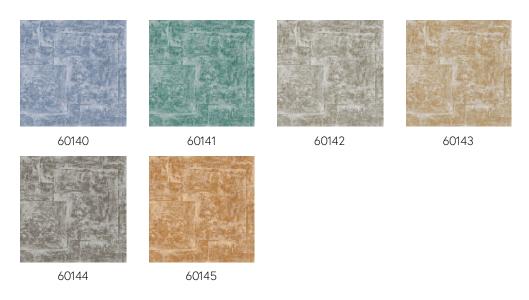

y old painting techniques or crafts. We used advanced printing technology to combine a matte look with luminescent highlights to add vibrancy and a natural patina.

## Technical specifications

Reference <u>60140</u> • Silver Lake Blue

Product category Exquisite

Composition Metallic wallcovering on non-woven

backing

Description A patchwork of pieces of textile printed on

metal foil, covered with a thin layer of

plaster

Dimensions Width 90 cm (35.43"), sold by the linear

metre/yard

Pattern repeat Drop match 128/64 cm (50.39"/25.20")

Adhesive Arte Clearpro or a good quality dispersion

adhesive

How to paste Paste the wall

Light resistance Good lightfastness

How to remove Strippable
Fire retardant EU B-s1, d0
Fire retardant US Class A
Maintenance Washable





## Colourways (6)



## View



More info? Click here

Order samples, calculate quantities, view instructional videos, download technical information and more: www.arte-international.com