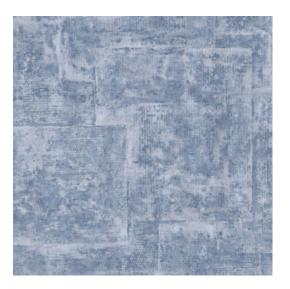

## Technical specifications

Reference <u>60140</u> • Silver Lake Blue

Product category Exquisite

Composition Metallic wallcovering on non-woven

backing

Description A patchwork of pieces of textile printed on

metal foil, covered with a thin layer of

plaster

Dimensions Width 90 cm (35.43"), sold by the linear

metre/yard

Pattern repeat Drop match 128/64 cm (50.39"/25.20")

Adhesive Arte Clearpro or a good quality dispersion