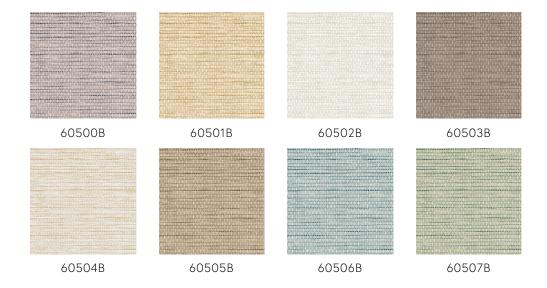

rom around the world, striking a pleasantly balanced note in any interior, thanks to the natural look of textile, woven grass and raffia.

## Technical specifications

Reference 60500B · Lavender

Product category Refined

Composition Wallpaper on non-woven backing

Timeless wallpaper with a realistic paper Description

weave effect

Rolls of 8.50 m x 0.90 m =  $7.65 \text{ m}^2$  (9.30 yds Dimensions

x 35.43" = 82 sq.ft)

Free match 0 cm (0.00"), or free match Pattern repeat

respecting the design height of 1.50 cm

(0.59")

Arte Clearpro or a good quality dispersion Adhesive

adhesive

How to paste Paste the wall

Good lightfastness Light resistance

How to remove Strippable B-s1, d0 Fire retardant EU

Fire retardant US Class A

Washable Maintenance

IMO Certified



## Colourways (8)



## More info? Click here

Order samples, calculate quantities, view instructional videos, download technical information and more: www.arte-international.com