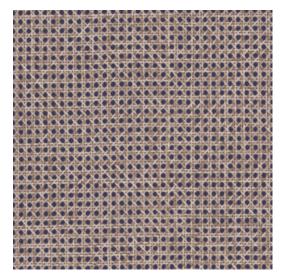

#### Technical specifications

Dimensions

IMO Certified

Reference <u>60510</u> • Midnight

Product category Refined

Composition Wallpaper on non-woven backing

Description A natural imitation of rattan, barely distinguishable from the real thing