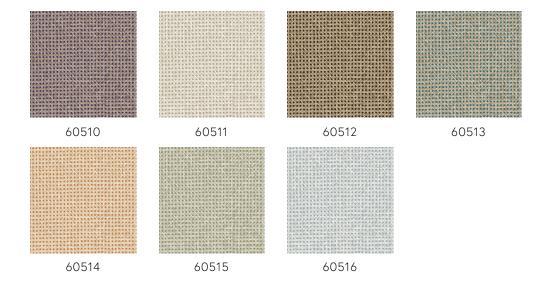

te alternates with the feel of natural materials and woven textiles. This makes the collection elegant, accessible and inviting.

#### Technical specifications

Dimensions

IMO Certified

Reference <u>60510</u> • Midnight

Product category Refined

Composition Wallpaper on non-woven backing

Description A natural imitation of rattan, barely distinguishable from the real thing

Rolls of 8.50 m x 0.70 m =  $6 \text{ m}^2$  (9.30 yards

27.56" = 64 sq.ft)

Pattern repeat Free match 0 cm (0.00"), respecting the

design height of 2.5 cm (0.98")

Adhesive Arte Clearpro or a good quality dispersion

adhesive

How to paste Paste the wall
Light resistance Good lightfastness

How to remove Strippable
Fire retardant EU B-s1, d0
Fire retardant US Class A
Maintenance Washable







## Colourways (7)



## More info? Click here

Order samples, calculate quantities, view instructional videos, download technical information and more: www.arte-international.com