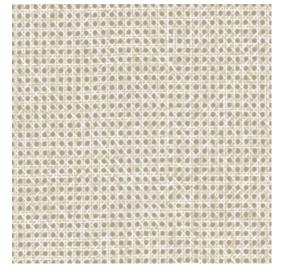

### Technical specifications

Dimensions

Reference <u>60511</u> • Taupe

Product category Refined

Composition Wallpaper on non-woven backing
Description A natural imitation of rattan, barely

distinguishable from the real thing Rolls of  $8.50 \text{ m} \times 0.70 \text{ m} = 6 \text{ m}^2$  (9.30 yards

27.56" = 64 sq.ft)

Pattern repeat Free match 0 cm (0.00"), respecting the

design height of 2.5 cm (0.98")

Adhesive Arte Clearpro or a good quality dispersion

adhesive

How to paste Paste the wall
Light resistance Good lightfastness