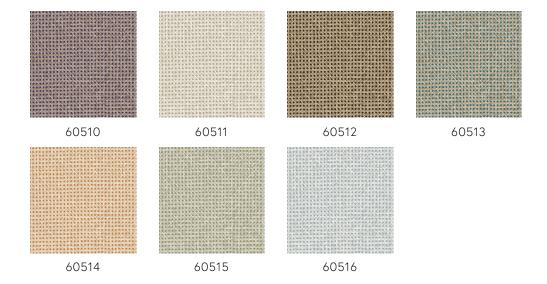

with the feel of natural materials and woven textiles. This makes the collection elegant, accessible and inviting.

### Technical specifications

Dimensions

Reference <u>60511</u> • Taupe

Product category Refined

Composition Wallpaper on non-woven backing
Description A natural imitation of rattan, barely

distinguishable from the real thing Rolls of  $8.50 \text{ m} \times 0.70 \text{ m} = 6 \text{ m}^2$  (9.30 yards

27.56" = 64 sq.ft)

Pattern repeat Free match 0 cm (0.00"), respecting the

design height of 2.5 cm (0.98")

Adhesive Arte Clearpro or a good quality dispersion

adhesive

How to paste Paste the wall
Light resistance Good lightfastness

How to remove Strippable
Fire retardant EU B-s1, d0
Fire retardant US Class A
Maintenance Washable

IMO Certified





## Colourways (7)



## More info? Click here

Order samples, calculate quantities, view instructional videos, download technical information and more: www.arte-international.com