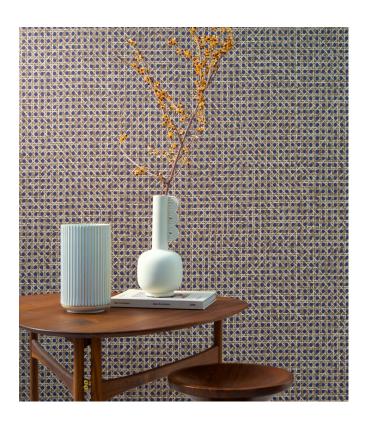

#### Story behind the collection

L'Invité draws its inspiration from the fashion world. It also flirts with neoclassicism, a movement in art in which the purity of the classics is pursued. The patterns exude luxury and play with various geometric shapes. A surprisingly modern colour palette alternates with the feel of natural materials and woven textiles. This makes the collection elegant, accessible and inviting.

### Technical specifications

Dimensions

Reference <u>60511</u> • Taupe

Product category Refined

Composition Wallpaper on non-woven backing
Description A natural imitation of rattan, barely

distinguishable from the real thing Rolls of  $8.50 \text{ m} \times 0.70 \text{ m} = 6 \text{ m}^2$  (9.30 yards