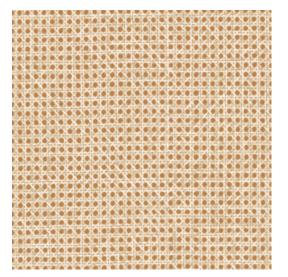

## Technical specifications

Reference <u>60514</u> • Terracotta

Product category Refined

Composition Wallpaper on non-woven backing

Description A natural imitation of rattan, barely distinguishable from the real thing

Dimensions Rolls of 8.50 m x 0.70 m =  $6 \text{ m}^2$  (9.30 yards

27.56" = 64 sq.ft)

Pattern repeat Free match 0 cm (0.00"), respecting the

design height of 2.5 cm (0.98")

Adhesive Arte Clearpro or a good quality dispersion