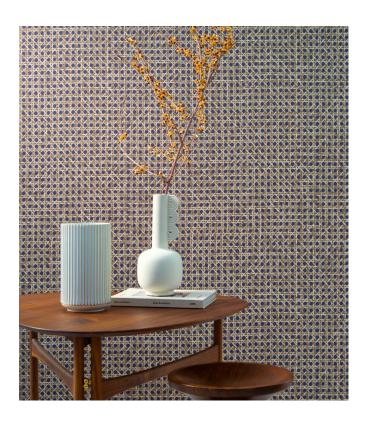

## Story behind the collection

L'Invité draws its inspiration from the fashion world. It also flirts with neoclassicism, a movement in art in which the purity of the classics is pursued. The patterns exude luxury and play with various geometric shapes. A surprisingly modern colour palette alternates with the feel of natural materials and woven textiles. This makes the collection elegant, accessible and inviting.

## Technical specifications

Reference <u>60514</u> • Terracotta

Product category Refined

Composition Wallpaper on non-woven backing

Description A natural imitation of rattan, barely distinguishable from the real thing