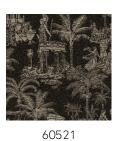

tes with the feel of natural materials and woven textiles. This makes the collection elegant, accessible and inviting.

#### Technical specifications

Reference 60520 · Sand Refined Product category

Composition Wallpaper on non-woven backing

Wallpaper with an illustration from Greek Description

mythology and inspired by French Toile de

Jouy

Dimensions Rolls of  $8.50 \, \text{m} \times 0.70 \, \text{m} = 6 \, \text{m}^2 \, (9.30 \, \text{yards})$ 

27.56" = 64 sq.ft)

Drop match 128/64 cm (50.39"/25.20") Pattern repeat Adhesive

Arte Clearpro or a good quality dispersion

adhesive

How to paste Paste the wall Good lightfastness Light resistance

How to remove Strippable Fire retardant EU B-s1, d0 Fire retardant US Class A Washable Maintenance

IMO Certified







# Colourways (5)









60524

### View



More info? Click here

128 cm (50.39")

Order samples, calculate quantities, view instructional videos, download technical information and more: www.arte-international.com