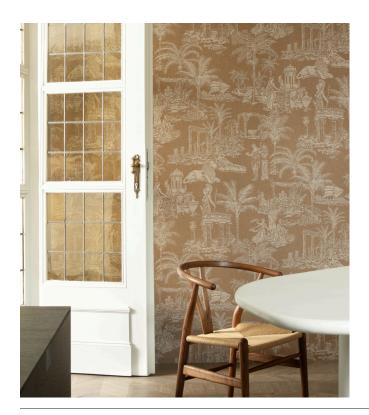

#### Story behind the collection

L'Invité draws its inspiration from the fashion world. It also flirts with neoclassicism, a movement in art in which the purity of the classics is pursued. The patterns exude luxury and play with various geometric shapes. A surprisingly modern colour palette alternates with the feel of natural materials and woven textiles. This makes the collection elegant, accessible and inviting.

#### Technical specifications

Reference 60520 · Sand Refined Product category

Composition Wallpaper on non-woven backing

Wallpaper with an illustration from Greek Description

mythology and inspired by French Toile de