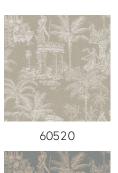

#### Technical specifications

Reference 60520 · Sand Refined Product category

Composition Wallpaper on non-woven backing

Wallpaper with an illustration from Greek Description

mythology and inspired by French Toile de

# Colourways (5)

60524