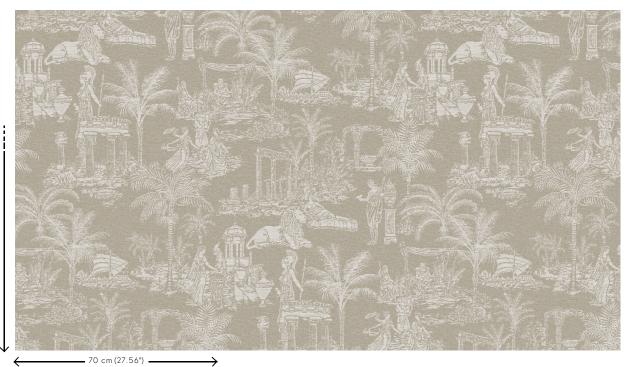

#### Technical specifications

Reference 60520 · Sand Refined Product category

Composition Wallpaper on non-woven backing

Wallpaper with an illustration from Greek Description

mythology and inspired by French Toile de

Jouy

Dimensions Rolls of  $8.50 \, \text{m} \times 0.70 \, \text{m} = 6 \, \text{m}^2 \, (9.30 \, \text{yards})$ 

27.56" = 64 sq.ft)

Drop match 128/64 cm (50.39"/25.20") Pattern repeat Adhesive

Arte Clearpro or a good quality dispersion