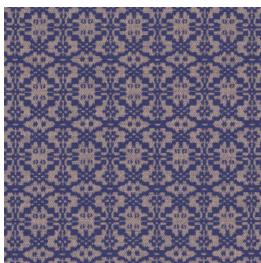

#### Reference 60540 • Starry Night Product category Refined Composition Wallpaper on non-woven backing Description Dimensions 27.56" = 64 sq.ft) Pattern repeat Straight match 16 cm (6.30") Adhesive adhesive Paste the wall How to paste Light resistance Good lightfastness How to remove Strippable Fire retardant EU B-s1, d0 Fire retardant US Class A Washable Maintenance IMO Certified

Geometric pattern with a nod to lace Rolls of 8.50 m x 0.70 m =  $6 \text{ m}^2$  (9.30 yards Arte Clearpro or a good quality dispersion