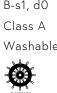

#### Reference 60540 • Starry Night Product category Refined Composition Wallpaper on non-woven backing Description Dimensions 27.56" = 64 sq.ft) Pattern repeat Straight match 16 cm (6.30") Adhesive adhesive Paste the wall How to paste Light resistance Good lightfastness How to remove Strippable Fire retardant EU B-s1, d0 Fire retardant US Class A Washable Maintenance IMO Certified