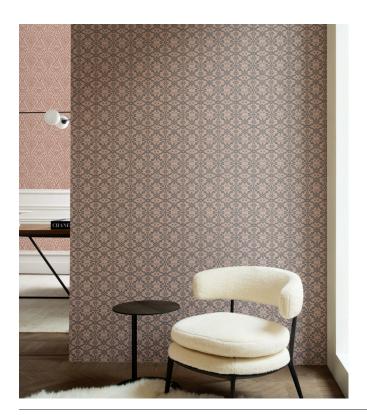

### Story behind the collection

L'Invité draws its inspiration from the fashion world. It also flirts with neoclassicism, a movement in art in which the purity of the classics is pursued. The patterns exude luxury and play with various geometric shapes. A surprisingly modern colour palette alternates with the feel of natural materials and woven textiles. This makes the collection elegant, accessible and inviting.

### Technical specifications

Reference 60545 · Cricket

Product category Refined

Composition Wallpaper on non-woven backing

Description Geometric pattern with a nod to lace

Dimensions Rolls of  $8.50 \,\mathrm{m} \times 0.70 \,\mathrm{m} = 6 \,\mathrm{m}^2 \,(9.30 \,\mathrm{yards})$ 