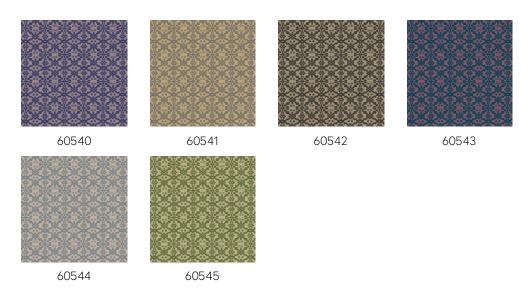

tric shapes. A surprisingly modern colour palette alternates with the feel of natural materials and woven textiles. This makes the collection elegant, accessible and inviting.

### Technical specifications

Reference 60545 · Cricket

Product category Refined

Composition Wallpaper on non-woven backing

Description Geometric pattern with a nod to lace

Dimensions Rolls of  $8.50 \,\mathrm{m} \times 0.70 \,\mathrm{m} = 6 \,\mathrm{m}^2 \,(9.30 \,\mathrm{yards})$ 

27.56" = 64 sq.ft)

Pattern repeat Straight match 16 cm (6.30")

Adhesive Arte Clearpro or a good quality dispersion

adhesive

How to paste Paste the wall Light resistance Good lightfastness

How to remove Strippable
Fire retardant EU B-s1, d0
Fire retardant US Class A
Maintenance Washable

IMO Certified







## Colourways (6)



# 

More info? Click here

Order samples, calculate quantities, view instructional videos, download technical information and more: www.arte-international.com