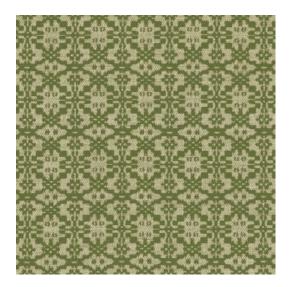

### Technical specifications

Reference 60545 · Cricket

Product category Refined

Composition Wallpaper on non-woven backing

Description Geometric pattern with a nod to lace

Dimensions Rolls of  $8.50 \,\mathrm{m} \times 0.70 \,\mathrm{m} = 6 \,\mathrm{m}^2 \,(9.30 \,\mathrm{yards})$ 