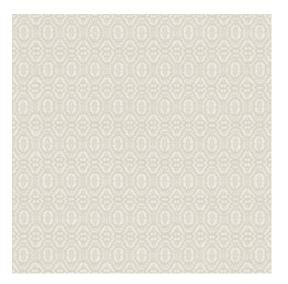

#### Technical specifications

Reference <u>60550</u> • Clay
Product category Refined

Composition Wallpaper on non-woven backing

Description Geometric pattern with a nod to lace

Dimensions Rolls of  $8.50 \,\mathrm{m} \times 0.70 \,\mathrm{m} = 6 \,\mathrm{m}^2 \,(9.30 \,\mathrm{yards})$ 