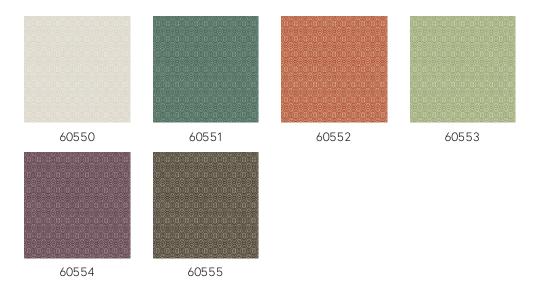

ric shapes. A surprisingly modern colour palette alternates with the feel of natural materials and woven textiles. This makes the collection elegant, accessible and inviting.

#### Technical specifications

Reference <u>60550</u> • Clay
Product category Refined

Composition Wallpaper on non-woven backing

Description Geometric pattern with a nod to lace

Dimensions Rolls of  $8.50 \,\mathrm{m} \times 0.70 \,\mathrm{m} = 6 \,\mathrm{m}^2 \,(9.30 \,\mathrm{yards})$ 

27.56" = 64 sq.ft)

Pattern repeat Straight match 9 cm (3.54")

Adhesive Arte Clearpro or a good quality dispersion

adhesive

How to paste Paste the wall Light resistance Good lightfastness

How to remove Strippable
Fire retardant EU B-s1, d0
Fire retardant US Class A
Maintenance Washable

IMO Certified





## Colourways (6)



### View



More info? Click here

 $Order\ samples,\ calculate\ quantities,\ view\ instructional\ videos,\ download\ technical\ information\ and\ more:\ www.arte-international.com$