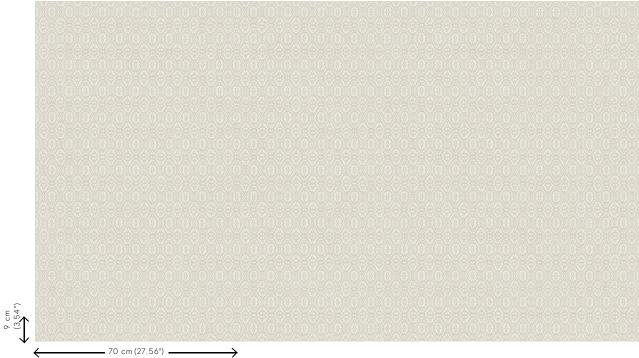

#### Technical specifications

Reference <u>60550</u> • Clay
Product category Refined

Composition Wallpaper on non-woven backing

Description Geometric pattern with a nod to lace

Dimensions Rolls of  $8.50 \,\mathrm{m} \times 0.70 \,\mathrm{m} = 6 \,\mathrm{m}^2 \,(9.30 \,\mathrm{yards})$ 

27.56" = 64 sq.ft)

Pattern repeat Straight match 9 cm (3.54")

Adhesive Arte Clearpro or a good quality dispersion

adhesive

How to paste Paste the wall Light resistance Good lightfastness

How to remove Strippable
Fire retardant EU B-s1, d0
Fire retardant US Class A
Maintenance Washable