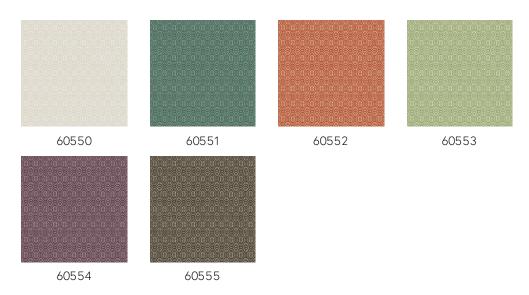

c shapes. A surprisingly modern colour palette alternates with the feel of natural materials and woven textiles. This makes the collection elegant, accessible and inviting.

#### Technical specifications

Reference <u>60555</u> • Onyx Product category Refined

Composition Wallpaper on non-woven backing

Description Geometric pattern with a nod to lace

Dimensions Rolls of  $8.50 \,\mathrm{m} \times 0.70 \,\mathrm{m} = 6 \,\mathrm{m}^2 \,(9.30 \,\mathrm{yards})$ 

27.56" = 64 sq.ft)

Pattern repeat Straight match 9 cm (3.54")

Adhesive Arte Clearpro or a good quality dispersion

adhesive

How to paste Paste the wall Light resistance Good lightfastness

How to remove Strippable
Fire retardant EU B-s1, d0
Fire retardant US Class A
Maintenance Washable

IMO Certified







## Colourways (6)



#### View



More info? Click here

Order samples, calculate quantities, view instructional videos, download technical information and more: www.arte-international.com