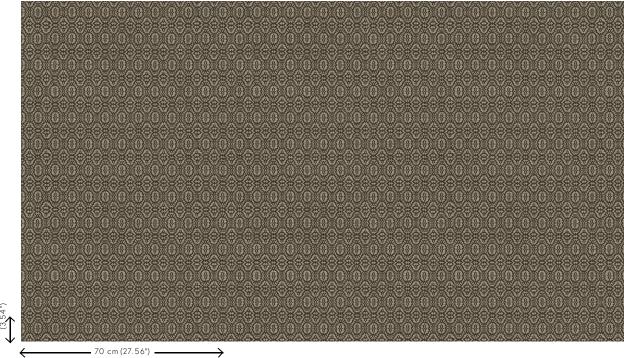

#### Technical specifications

Reference <u>60555</u> • Onyx Product category Refined

Composition Wallpaper on non-woven backing

Description Geometric pattern with a nod to lace

Dimensions Rolls of  $8.50 \,\mathrm{m} \times 0.70 \,\mathrm{m} = 6 \,\mathrm{m}^2 \,(9.30 \,\mathrm{yards})$ 

27.56" = 64 sq.ft)

Pattern repeat Straight match 9 cm (3.54")

Adhesive Arte Clearpro or a good quality dispersion

adhesive

How to paste Paste the wall Light resistance Good lightfastness

How to remove Strippable
Fire retardant EU B-s1, d0
Fire retardant US Class A
Maintenance Washable