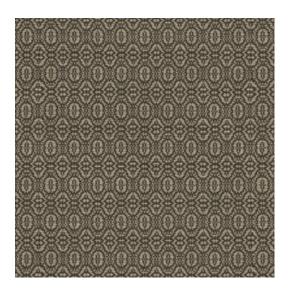

#### Technical specifications

Reference <u>60555</u> • Onyx Product category Refined

Composition Wallpaper on non-woven backing

Description Geometric pattern with a nod to lace

Dimensions Rolls of  $8.50 \,\mathrm{m} \times 0.70 \,\mathrm{m} = 6 \,\mathrm{m}^2 \,(9.30 \,\mathrm{yards})$ 

27.56" = 64 sq.ft)

Pattern repeat Straight match 9 cm (3.54")

Adhesive Arte Clearpro or a good quality dispersion

adhesive

How to paste Paste the wall Light resistance Good lightfastness

How to remove Strippable
Fire retardant EU B-s1, d0
Fire retardant US Class A
Maintenance Washable