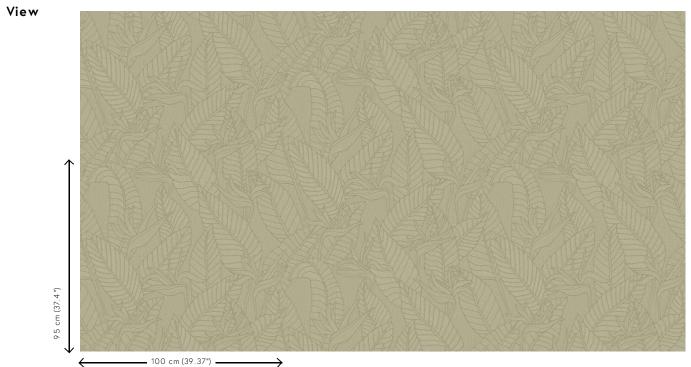

## Technical specifications

| Reference         | <u>60740</u> • Olive                                                                                |
|-------------------|-----------------------------------------------------------------------------------------------------|
| Product category  | Refined                                                                                             |
| Composition       | Vinyl wallpaper on paper backing                                                                    |
| Description       | Drawing of a bird of paradise flower inlaid<br>with fine rope that inspired this vinyl<br>wallpaper |
| Dimensions        | Rolls of 10.05 m x 1.00 m = 10 m <sup>2</sup> (11 yds x 39.37" = 108 sq.ft.)                        |
| Pattern repeat    | Drop match 95/47.5 cm (37.40"/18.70")                                                               |
| Adhesive          | Arte Clearpro or a good quality dispersion adhesive                                                 |
| How to paste      | Method 1: paste the wall and moisten the wallcovering. Method 2: paste the wallcovering.            |
| Light resistance  | Good lightfastness                                                                                  |
| How to remove     | Peelable                                                                                            |
| Fire retardant EU | B-s2, d0                                                                                            |
| Fire retardant US | Class A                                                                                             |
| Maintenance       | Extra-washable                                                                                      |