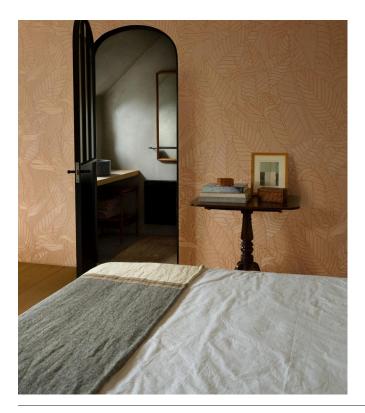

## Story behind the collection

Tali is the Indonesian word for rope – a name that beautifully conveys the essence of this sophisticated wallpaper collection. Each design in the collection is inspired by the rich textures of different types of rope, carefully selected from Indonesia. The hand-crafted patterns, which draw on artisanal craftsmanship, have been meticulously transposed into a collection of elegant vinyl wall decorations.