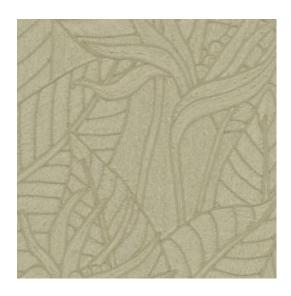

## Technical specifications

| Reference         | <u>60740</u> • Olive                                                                                |
|-------------------|-----------------------------------------------------------------------------------------------------|
| Product category  | Refined                                                                                             |
| Composition       | Vinyl wallpaper on paper backing                                                                    |
| Description       | Drawing of a bird of paradise flower inlaid<br>with fine rope that inspired this vinyl<br>wallpaper |
| Dimensions        | Rolls of 10.05 m x 1.00 m = 10 m <sup>2</sup> (11 yds x 39.37" = 108 sq.ft.)                        |
| Pattern repeat    | Drop match 95/47.5 cm (37.40"/18.70")                                                               |
| Adhesive          | Arte Clearpro or a good quality dispersion adhesive                                                 |
| How to paste      | Method 1: paste the wall and moisten the wallcovering. Method 2: paste the wallcovering.            |
| Light resistance  | Good lightfastness                                                                                  |
| How to remove     | Peelable                                                                                            |
| Fire retardant EU | B-s2, d0                                                                                            |
| Fire retardant US | Class A                                                                                             |
| Maintenance       | Extra-washable                                                                                      |

## Story behind the collection

Tali is the Indonesian word for rope – a name that beautifully conveys the essence of this sophisticated wallpaper collection. Each design in the collection is inspired by the rich textures of different types of rope, carefully selected from Indonesia. The hand-crafted patterns, which draw on artisanal craftsmanship, have been meticulously transposed into a collection of elegant vinyl wall decorations.