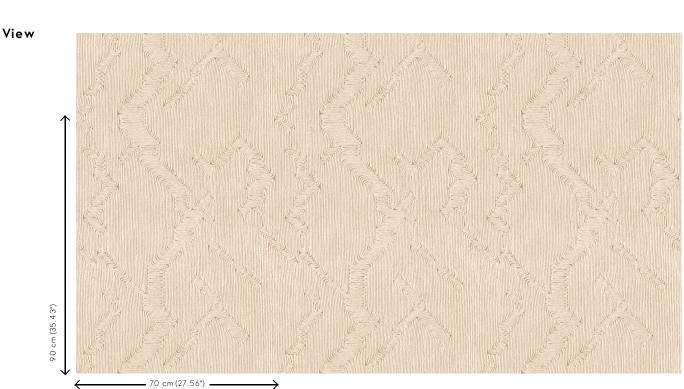

## **Technical specifications**

| Reference         | <u>60760</u> • Kapok                                                                     |
|-------------------|------------------------------------------------------------------------------------------|
| Product category  | Refined                                                                                  |
| Composition       | Vinyl wallpaper on paper backing                                                         |
| Description       | Inspired by meticulously inlaid threads in an organic pattern                            |
| Dimensions        | Rolls of 10.05 m x 0.70 m = 7 m² (11 yds x<br>27.56" = 75 sq. ft.)                       |
| Pattern repeat    | Straight match 90 cm (35.43")                                                            |
| Adhesive          | Arte Clearpro or a good quality dispersion adhesive                                      |
| How to paste      | Method 1: paste the wall and moisten the wallcovering. Method 2: paste the wallcovering. |
| Light resistance  | Good lightfastness                                                                       |
| How to remove     | Peelable                                                                                 |
| Fire retardant EU | B-s2, d0                                                                                 |
| Fire retardant US | Class A                                                                                  |
| Maintenance       | Extra-washable                                                                           |

## Story behind the collection

Tali is the Indonesian word for rope – a name that beautifully conveys the essence of this sophisticated wallpaper collection. Each design in the collection is inspired by the rich textures of different types of rope, carefully selected from Indonesia. The hand-crafted patterns, which draw on artisanal craftsmanship, have been meticulously transposed into a collection of elegant vinyl wall decorations.