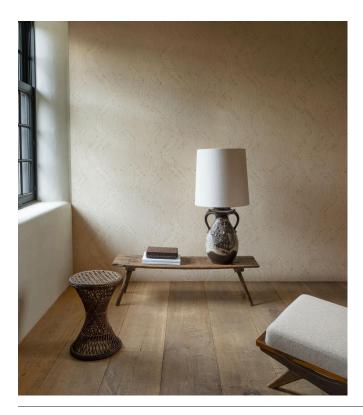

## Story behind the collection

Tali is the Indonesian word for rope – a name that beautifully conveys the essence of this sophisticated wallpaper collection. Each design in the collection is inspired by the rich textures of different types of rope, carefully selected from Indonesia. The hand-crafted patterns, which draw on artisanal craftsmanship, have been meticulously transposed into a collection of elegant vinyl wall decorations.