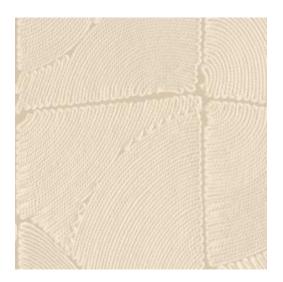

#### Story behind the collection

Tali is the Indonesian word for rope – a name that beautifully conveys the essence of this sophisticated wallpaper collection. Each design in the collection is inspired by the rich textures of different types of rope, carefully selected from Indonesia. The hand-crafted patterns, which draw on artisanal craftsmanship, have been meticulously transposed into a collection of elegant vinyl wall decorations.

### Technical specifications

Reference <u>60780</u> • Nougat

Product category Refined

Composition Vinyl wallpaper on paper backing

Description Inspired by meticulously inlaid threads in

an organic block pattern