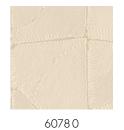

### Technical specifications

Reference <u>60780</u> • Nougat

Product category Refined

Composition Vinyl wallpaper on paper backing

Description Inspired by meticulously inlaid threads in

an organic block pattern

## Colourways (4)

64531A