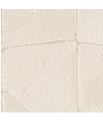

### Technical specifications

Reference <u>60780</u> • Nougat

Product category Refined

Composition Vinyl wallpaper on paper backing

Description Inspired by meticulously inlaid threads in

an organic block pattern

Dimensions Rolls of 10.05 m x 0.70 m =  $7 \text{ m}^2$  (11 yds x

27.56" = 75 sq. ft.)

Pattern repeat Drop match 90/45 cm (35.43"/17.72")

Adhesive Arte Clearpro or a good quality dispersion

adhesive

How to paste Method 1: paste the wall and moisten the