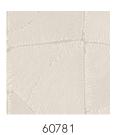

al craftsmanship, have been meticulously transposed into a collection of elegant vinyl wall decorations.

### Technical specifications

Reference <u>60780</u> • Nougat

Product category Refined

Composition Vinyl wallpaper on paper backing

Description Inspired by meticulously inlaid threads in

an organic block pattern

Dimensions Rolls of 10.05 m x 0.70 m =  $7 \text{ m}^2$  (11 yds x

27.56" = 75 sq. ft.)

Pattern repeat Drop match 90/45 cm (35.43"/17.72")

Adhesive Arte Clearpro or a good quality dispersion

adhesive

How to paste Method 1: paste the wall and moisten the

wallcovering. Method 2: paste the

wallcovering.

Light resistance Good lightfastness

How to remove Peelable
Fire retardant EU B-s2, d0
Fire retardant US Class A

Maintenance Extra-washable





## Colourways (4)









64531A

## View



## More info? Click here

Order samples, calculate quantities, view instructional videos, download technical information and more: www.arte-international.com