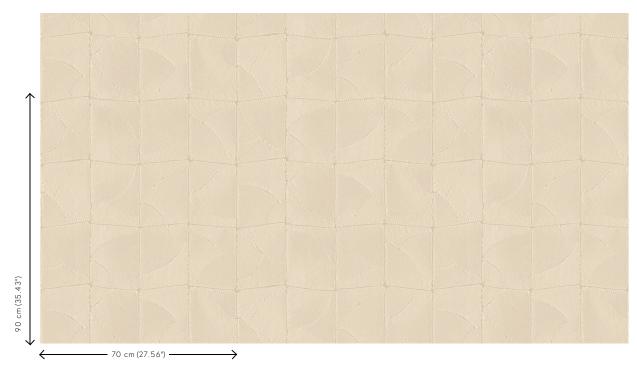

Dimensions Rolls of 10.05 m x 0.70 m =  $7 \text{ m}^2$  (11 yds x

27.56" = 75 sq. ft.)

Pattern repeat Drop match 90/45 cm (35.43"/17.72")

Adhesive Arte Clearpro or a good quality dispersion

adhesive

How to paste Method 1: paste the wall and moisten the

## View