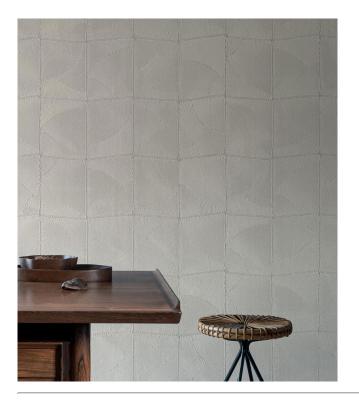

#### Story behind the collection

Tali is the Indonesian word for rope – a name that beautifully conveys the essence of this sophisticated wallpaper collection. Each design in the collection is inspired by the rich textures of different types of rope, carefully selected from Indonesia. The hand-crafted patterns, which draw on artisanal craftsmanship, have been meticulously transposed into a collection of elegant vinyl wall decorations.

### Technical specifications

Reference <u>60780</u> • Nougat

Product category Refined

Composition Vinyl wallpaper on paper backing

Description Inspired by meticulously inlaid threads in

an organic block pattern