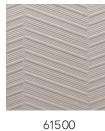

## Technical specifications

| Reference         | <u>61500</u>                                                      |
|-------------------|-------------------------------------------------------------------|
| Product category  | Couture                                                           |
| Composition       | 3D textile wallcovering on non-woven backing                      |
| Description       | Three-dimensional wallcovering with a smooth and soft look & feel |
| Dimensions        | Width 124 cm (48.82"), sold by the linear metre/yard              |
| Pattern repeat    | Straight match 10.5 cm (4.13")                                    |
| Remark            | Stain and water repellent, positive acoustic effect               |
| Adhesive          | Arte Clearpro or a good quality dispersion<br>adhesive            |
| How to paste      | Paste the wall                                                    |
| Light resistance  | Good lightfastness                                                |
| How to remove     | Strippable                                                        |
| Fire retardant EU | C-s2, d0                                                          |
| Fire retardant US | Class A                                                           |
| Maintenance       | Spongeable during hanging (dab away<br>damp glue)                 |
|                   |                                                                   |