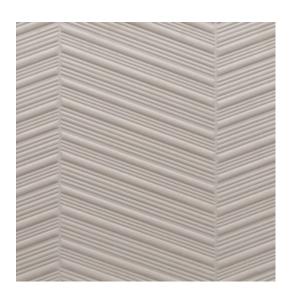

## Technical specifications

| Reference         | <u>61500</u>                                                      |
|-------------------|-------------------------------------------------------------------|
| Product category  | Couture                                                           |
| Composition       | 3D textile wallcovering on non-woven backing                      |
| Description       | Three-dimensional wallcovering with a smooth and soft look & feel |
| Dimensions        | Width 124 cm (48.82"), sold by the linear metre/yard              |
| Pattern repeat    | Straight match 10.5 cm (4.13")                                    |
| Remark            | Stain and water repellent, positive acoustic effect               |
| Adhesive          | Arte Clearpro or a good quality dispersion<br>adhesive            |
| How to paste      | Paste the wall                                                    |
| Light resistance  | Good lightfastness                                                |
| How to remove     | Strippable                                                        |
| Fire retardant EU | C-s2, d0                                                          |
| Fire retardant US | Class A                                                           |
| Maintenance       | Spongeable during hanging (dab away<br>damp glue)                 |
|                   |                                                                   |