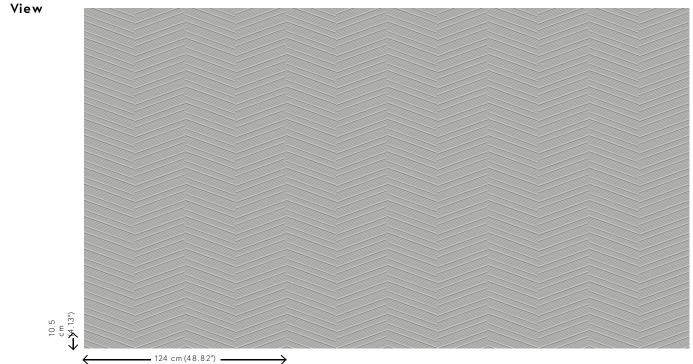

## Technical specifications

| Reference         | <u>61500</u>                                                      |
|-------------------|-------------------------------------------------------------------|
| Product category  | Couture                                                           |
| Composition       | 3D textile wallcovering on non-woven backing                      |
| Description       | Three-dimensional wallcovering with a smooth and soft look & feel |
| Dimensions        | Width 124 cm (48.82"), sold by the linear metre/yard              |
| Pattern repeat    | Straight match 10.5 cm (4.13")                                    |
| Remark            | Stain and water repellent, positive acoustic effect               |
| Adhesive          | Arte Clearpro or a good quality dispersion<br>adhesive            |
| How to paste      | Paste the wall                                                    |
| Light resistance  | Good lightfastness                                                |
| How to remove     | Strippable                                                        |
| Fire retardant EU | C-s2, d0                                                          |
| Fire retardant US | Class A                                                           |
| Maintenance       | Spongeable during hanging (dab away<br>damp glue)                 |
|                   |                                                                   |