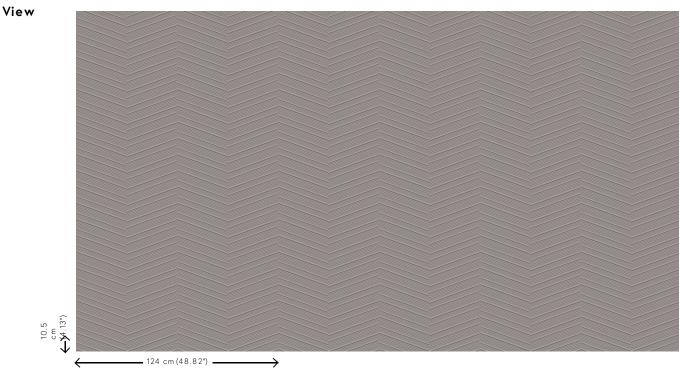

Dimensions Width 124 cm (48.82"), sold by the linear

metre/yard

Pattern repeat Straight match 10.5 cm (4.13")

Remark Stain and water repellent, positive acoustic

effect

Adhesive Arte Clearpro or a good quality dispersion