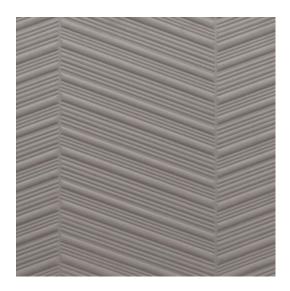

## Technical specifications

Reference <u>61501</u>
Product category Couture

Composition 3D textile wallcovering on non-woven

backing

Description Three-dimensional wallcovering with a

smooth and soft look & feel