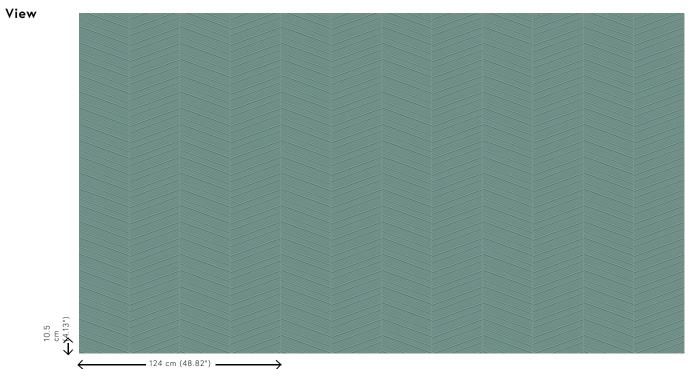

#### <u>61502</u> Reference Product category Couture 3D textile wallcovering on non-woven Composition backing Three-dimensional wallcovering with a Description smooth and soft look & feel Dimensions Width 124 cm (48.82"), sold by the linear metre/yard Straight match 10.5 cm (4.13") Pattern repeat Remark Stain and water repellent, positive acoustic effect Adhesive Arte Clearpro or a good quality dispersion adhesive Paste the wall How to paste Light resistance Good lightfastness How to remove Strippable Fire retardant EU C-s2, d0 Fire retardant US Class A Maintenance Spongeable during hanging (dab away damp glue)