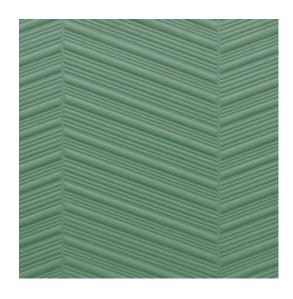

#### <u>61502</u> Reference Product category Couture 3D textile wallcovering on non-woven Composition backing Three-dimensional wallcovering with a Description smooth and soft look & feel Dimensions Width 124 cm (48.82"), sold by the linear metre/yard Straight match 10.5 cm (4.13") Pattern repeat Remark Stain and water repellent, positive acoustic effect Adhesive Arte Clearpro or a good quality dispersion adhesive Paste the wall How to paste Light resistance Good lightfastness How to remove Strippable Fire retardant EU C-s2, d0 Fire retardant US Class A Maintenance Spongeable during hanging (dab away damp glue)