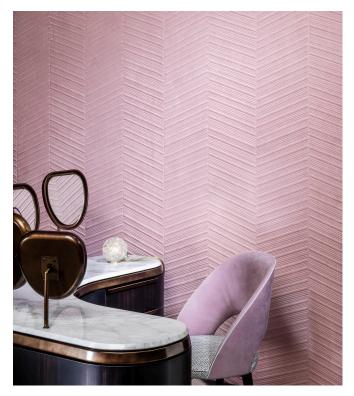

## <u>61503</u> Reference Product category Couture 3D textile wallcovering on non-woven Composition backing Three-dimensional wallcovering with a Description smooth and soft look & feel Dimensions Width 124 cm (48.82"), sold by the linear metre/yard Straight match 10.5 cm (4.13") Pattern repeat Remark Stain and water repellent, positive acoustic effect Adhesive Arte Clearpro or a good quality dispersion adhesive Paste the wall How to paste Light resistance Good lightfastness How to remove Strippable

## Story behind the collection

Our team of designers is continually searching for patterns and colours that match the spirit of the times. After the Enigma, Eclipse and Intrigue collections, we embarked on a 3D wallcovering venture called Spectra with harmonious patterns and colours that can find a place in any interior. The combination of the 3D relief, the pattern and the colour always has a balanced look.