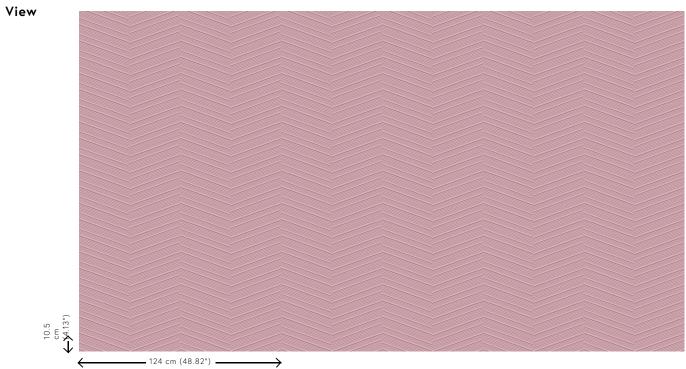

## <u>61503</u> Reference Product category Couture 3D textile wallcovering on non-woven Composition backing Three-dimensional wallcovering with a Description smooth and soft look & feel Dimensions Width 124 cm (48.82"), sold by the linear metre/yard Straight match 10.5 cm (4.13") Pattern repeat Remark Stain and water repellent, positive acoustic effect Adhesive Arte Clearpro or a good quality dispersion adhesive Paste the wall How to paste Light resistance Good lightfastness How to remove Strippable