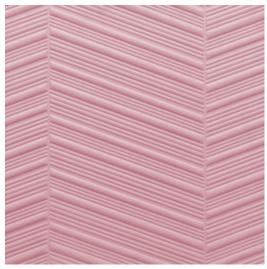

## <u>61503</u> Reference Product category Couture 3D textile wallcovering on non-woven Composition backing Three-dimensional wallcovering with a Description smooth and soft look & feel Dimensions Width 124 cm (48.82"), sold by the linear metre/yard Straight match 10.5 cm (4.13") Pattern repeat Remark Stain and water repellent, positive acoustic effect Adhesive Arte Clearpro or a good quality dispersion adhesive Paste the wall How to paste Light resistance Good lightfastness How to remove Strippable