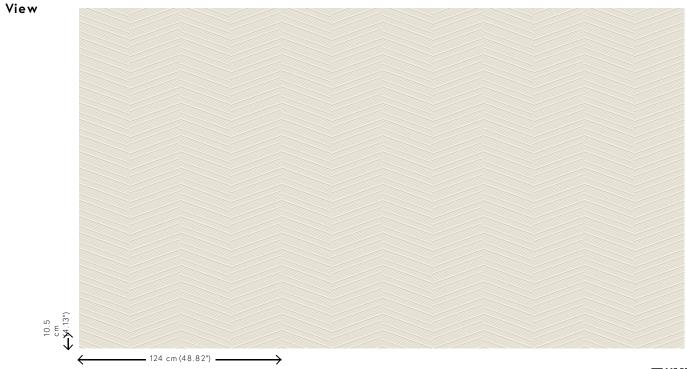

#### <u>61504</u> Reference Product category Couture Composition 3D textile wallcovering on non-woven backing Description Three-dimensional wallcovering with a smooth and soft look & feel Dimensions Width 124 cm (48.82"), sold by the linear metre/yard Pattern repeat Straight match 10.5 cm (4.13") Remark Stain and water repellent, positive acoustic effect Adhesive Arte Clearpro or a good quality dispersion adhesive Paste the wall How to paste Light resistance Good lightfastness How to remove Strippable Fire retardant EU C-s2, d0 Fire retardant US Class A Maintenance Spongeable during hanging (dab away damp glue)