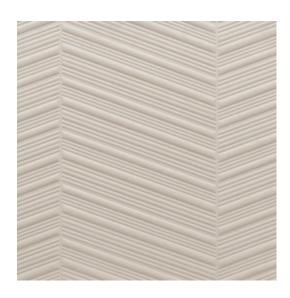

#### <u>61504</u> Reference Product category Couture Composition 3D textile wallcovering on non-woven backing Description Three-dimensional wallcovering with a smooth and soft look & feel Dimensions Width 124 cm (48.82"), sold by the linear metre/yard Pattern repeat Straight match 10.5 cm (4.13") Remark Stain and water repellent, positive acoustic effect Adhesive Arte Clearpro or a good quality dispersion adhesive Paste the wall How to paste Light resistance Good lightfastness How to remove Strippable Fire retardant EU C-s2, d0 Fire retardant US Class A Maintenance Spongeable during hanging (dab away damp glue)

#### Colourways (5)

61501

61502

61503

61504

More info? <u>Click here</u>

Order samples, calculate quantities, view instructional videos, download technical information and more: www.arte-international.com