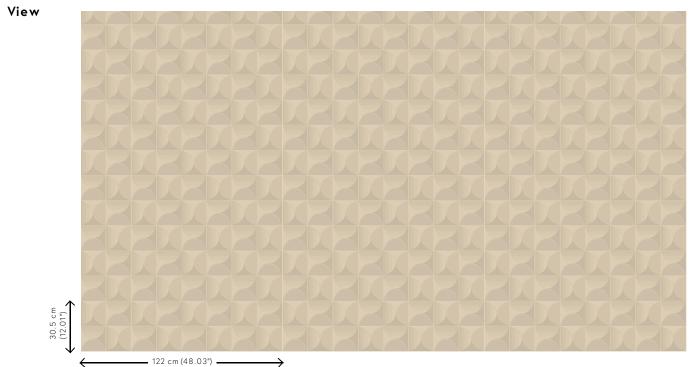

## **Technical specifications**

| Reference         | <u>61510</u>                                            |
|-------------------|---------------------------------------------------------|
| Product category  | Couture                                                 |
| Composition       | 3D textile wallcovering on non-woven<br>backing         |
| Description       | Wallcovering with a smooth and soft look & feel         |
| Dimensions        | Width 122 cm (48.03"), sold by the linear<br>metre/yard |
| Pattern repeat    | Straight match 30.5 cm (12.01")                         |
| Remark            | Stain and water repellent, positive acoustic effect     |
| Adhesive          | Arte Clearpro or a good quality dispersion<br>adhesive  |
| How to paste      | Paste the wall                                          |
| Light resistance  | Good lightfastness                                      |
| How to remove     | Strippable                                              |
| Fire retardant EU | D-s1, d0                                                |
| Fire retardant US | Class A                                                 |
| Maintenance       | Spongeable during hanging (dab away<br>damp glue)       |
|                   |                                                         |