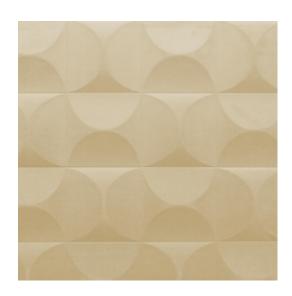

## **Technical specifications**

| Reference         | <u>61510</u>                                            |
|-------------------|---------------------------------------------------------|
| Product category  | Couture                                                 |
| Composition       | 3D textile wallcovering on non-woven<br>backing         |
| Description       | Wallcovering with a smooth and soft look & feel         |
| Dimensions        | Width 122 cm (48.03"), sold by the linear<br>metre/yard |
| Pattern repeat    | Straight match 30.5 cm (12.01")                         |
| Remark            | Stain and water repellent, positive acoustic effect     |
| Adhesive          | Arte Clearpro or a good quality dispersion<br>adhesive  |
| How to paste      | Paste the wall                                          |
| Light resistance  | Good lightfastness                                      |
| How to remove     | Strippable                                              |
| Fire retardant EU | D-s1, d0                                                |
| Fire retardant US | Class A                                                 |
| Maintenance       | Spongeable during hanging (dab away<br>damp glue)       |
|                   |                                                         |

## Colourways (5)

61511

61513

61514

More info? <u>Click here</u>

Order samples, calculate quantities, view instructional videos, download technical information and more: www.arte-international.com