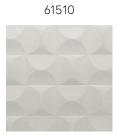

## **Technical specifications**

| Reference         | <u>61510</u>                                            |
|-------------------|---------------------------------------------------------|
| Product category  | Couture                                                 |
| Composition       | 3D textile wallcovering on non-woven<br>backing         |
| Description       | Wallcovering with a smooth and soft look & feel         |
| Dimensions        | Width 122 cm (48.03"), sold by the linear<br>metre/yard |
| Pattern repeat    | Straight match 30.5 cm (12.01")                         |
| Remark            | Stain and water repellent, positive acoustic effect     |
| Adhesive          | Arte Clearpro or a good quality dispersion<br>adhesive  |
| How to paste      | Paste the wall                                          |
| Light resistance  | Good lightfastness                                      |
| How to remove     | Strippable                                              |
| Fire retardant EU | D-s1, d0                                                |
| Fire retardant US | Class A                                                 |
| Maintenance       | Spongeable during hanging (dab away<br>damp glue)       |
|                   |                                                         |

## Story behind the collection

Our team of designers is continually searching for patterns and colours that match the spirit of the times. After the Enigma, Eclipse and Intrigue collections, we embarked on a 3D wallcovering venture called Spectra with harmonious patterns and colours that can find a place in any interior. The combination of the 3D relief, the pattern and the colour always has a balanced look.