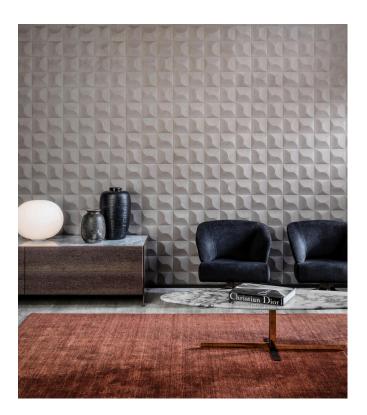

## Story behind the collection

Our team of designers is continually searching for patterns and colours that match the spirit of the times. After the Enigma, Eclipse and Intrigue collections, we embarked on a 3D wallcovering venture called Spectra with harmonious patterns and colours that can find a place in any interior. The combination of the 3D relief, the pattern and the colour always has a balanced look.

#### Colourways (5)

61513

61510

61514

\_ 122 cm (48.03") \_ 4

More info? <u>Click here</u>

Order samples, calculate quantities, view instructional videos, download technical information and more: www.arte-international.com