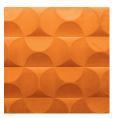

### **Technical specifications**

| Reference         | <u>61513</u>                                                                                                                           |
|-------------------|----------------------------------------------------------------------------------------------------------------------------------------|
| Product category  | Couture                                                                                                                                |
| Composition       | 3D textile wallcovering on non-woven<br>backing                                                                                        |
| Description       | Wallcovering with a smooth and soft look & feel $% \left( {{\left  {{\left  {{\left  {{\left  {\left  {\left  {\left  {\left  {\left $ |
| Dimensions        | Width 122 cm (48.03"), sold by the linear<br>metre/yard                                                                                |
| Pattern repeat    | Straight match 30.5 cm (12.01")                                                                                                        |
| Remark            | Stain and water repellent, positive acoustic effect                                                                                    |
| Adhesive          | Arte Clearpro or a good quality dispersion<br>adhesive                                                                                 |
| How to paste      | Paste the wall                                                                                                                         |
| Light resistance  | Good lightfastness                                                                                                                     |
| How to remove     | Strippable                                                                                                                             |
| Fire retardant EU | D-s1, d0                                                                                                                               |
| Fire retardant US | Class A                                                                                                                                |
| Maintenance       | Spongeable during hanging (dab away damp<br>glue)                                                                                      |

## Story behind the collection

Our team of designers is continually searching for patterns and colours that match the spirit of the times. After the Enigma, Eclipse and Intrigue collections, we embarked on a 3D wallcovering venture called Spectra with harmonious patterns and colours that can find a place in any interior. The combination of the 3D relief, the pattern and the colour always has a balanced look.

#### Colourways (5)

61513

61510

61514

\_ 122 cm (48.03") \_ 4

More info? <u>Click here</u>

Order samples, calculate quantities, view instructional videos, download technical information and more: www.arte-international.com