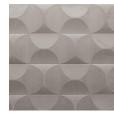

### **Technical specifications**

| Reference         | <u>61513</u>                                                                                                                           |
|-------------------|----------------------------------------------------------------------------------------------------------------------------------------|
| Product category  | Couture                                                                                                                                |
| Composition       | 3D textile wallcovering on non-woven<br>backing                                                                                        |
| Description       | Wallcovering with a smooth and soft look & feel $% \left( {{\left  {{\left  {{\left  {{\left  {\left  {\left  {\left  {\left  {\left $ |
| Dimensions        | Width 122 cm (48.03"), sold by the linear<br>metre/yard                                                                                |
| Pattern repeat    | Straight match 30.5 cm (12.01")                                                                                                        |
| Remark            | Stain and water repellent, positive acoustic effect                                                                                    |
| Adhesive          | Arte Clearpro or a good quality dispersion<br>adhesive                                                                                 |
| How to paste      | Paste the wall                                                                                                                         |
| Light resistance  | Good lightfastness                                                                                                                     |
| How to remove     | Strippable                                                                                                                             |
| Fire retardant EU | D-s1, d0                                                                                                                               |
| Fire retardant US | Class A                                                                                                                                |
| Maintenance       | Spongeable during hanging (dab away damp<br>glue)                                                                                      |

## Story behind the collection

Our team of designers is continually searching for patterns and colours that match the spirit of the times. After the Enigma, Eclipse and Intrigue collections, we embarked on a 3D wallcovering venture called Spectra with harmonious patterns and colours that can find a place in any interior. The combination of the 3D relief, the pattern and the colour always has a balanced look.

#### Colourways (5)

61513

61510

61514

\_ 122 cm (48.03") \_ 4

More info? <u>Click here</u>

Order samples, calculate quantities, view instructional videos, download technical information and more: www.arte-international.com