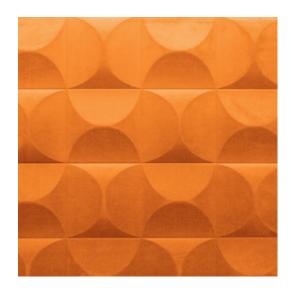

### **Technical specifications**

| Reference         | <u>61513</u>                                                                                                                           |
|-------------------|----------------------------------------------------------------------------------------------------------------------------------------|
| Product category  | Couture                                                                                                                                |
| Composition       | 3D textile wallcovering on non-woven<br>backing                                                                                        |
| Description       | Wallcovering with a smooth and soft look & feel $% \left( {{\left  {{\left  {{\left  {{\left  {\left  {\left  {\left  {\left  {\left $ |
| Dimensions        | Width 122 cm (48.03"), sold by the linear<br>metre/yard                                                                                |
| Pattern repeat    | Straight match 30.5 cm (12.01")                                                                                                        |
| Remark            | Stain and water repellent, positive acoustic effect                                                                                    |
| Adhesive          | Arte Clearpro or a good quality dispersion<br>adhesive                                                                                 |
| How to paste      | Paste the wall                                                                                                                         |
| Light resistance  | Good lightfastness                                                                                                                     |
| How to remove     | Strippable                                                                                                                             |
| Fire retardant EU | D-s1, d0                                                                                                                               |
| Fire retardant US | Class A                                                                                                                                |
| Maintenance       | Spongeable during hanging (dab away damp<br>glue)                                                                                      |

#### Colourways (5)

61513

61510

61514

\_ 122 cm (48.03") \_ 4

More info? <u>Click here</u>

Order samples, calculate quantities, view instructional videos, download technical information and more: www.arte-international.com