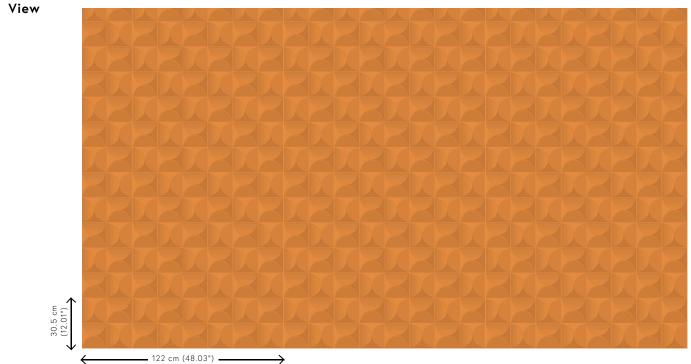

### **Technical specifications**

| Reference         | <u>61513</u>                                                                                                                           |
|-------------------|----------------------------------------------------------------------------------------------------------------------------------------|
| Product category  | Couture                                                                                                                                |
| Composition       | 3D textile wallcovering on non-woven<br>backing                                                                                        |
| Description       | Wallcovering with a smooth and soft look & feel $% \left( {{\left  {{\left  {{\left  {{\left  {\left  {\left  {\left  {\left  {\left $ |
| Dimensions        | Width 122 cm (48.03"), sold by the linear<br>metre/yard                                                                                |
| Pattern repeat    | Straight match 30.5 cm (12.01")                                                                                                        |
| Remark            | Stain and water repellent, positive acoustic effect                                                                                    |
| Adhesive          | Arte Clearpro or a good quality dispersion<br>adhesive                                                                                 |
| How to paste      | Paste the wall                                                                                                                         |
| Light resistance  | Good lightfastness                                                                                                                     |
| How to remove     | Strippable                                                                                                                             |
| Fire retardant EU | D-s1, d0                                                                                                                               |
| Fire retardant US | Class A                                                                                                                                |
| Maintenance       | Spongeable during hanging (dab away damp<br>glue)                                                                                      |

#### Colourways (5)

61513

61510

61514

\_ 122 cm (48.03") \_ 4

More info? <u>Click here</u>

Order samples, calculate quantities, view instructional videos, download technical information and more: www.arte-international.com