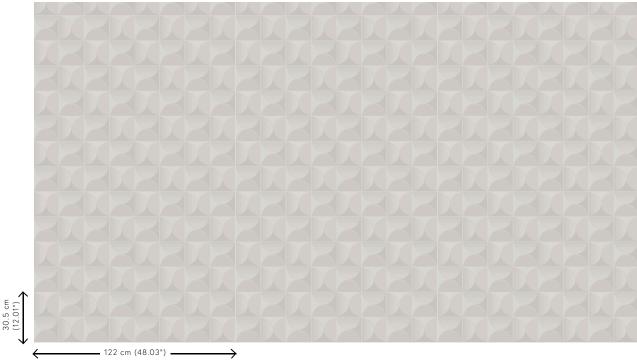

### Technical specifications

Reference <u>61514</u>
Product category Couture

Composition 3D textile wallcovering on non-woven

backing

Description Wallcovering with a smooth and soft look &

feel

Dimensions Width 122 cm (48.03"), sold by the linear

metre/yard

Pattern repeat Straight match 30.5 cm (12.01")

Remark Stain and water repellent, positive acoustic

effect

Adhesive Arte Clearpro or a good quality dispersion

adhesive

How to paste Paste the wall
Light resistance Good lightfastness