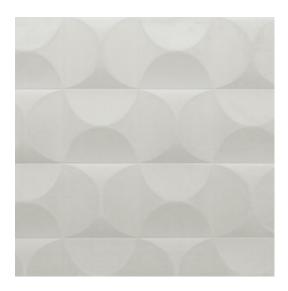

### Technical specifications

Reference <u>61514</u>
Product category Couture

Composition 3D textile wallcovering on non-woven

backing

Description Wallcovering with a smooth and soft look &

feel

Dimensions Width 122 cm (48.03"), sold by the linear

metre/yard

Pattern repeat Straight match 30.5 cm (12.01")

Remark Stain and water repellent, positive acoustic

effect

Adhesive Arte Clearpro or a good quality dispersion

adhesive

How to paste Paste the wall
Light resistance Good lightfastness