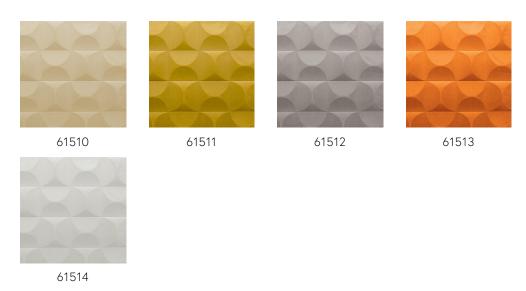

ours that can find a place in any interior. The combination of the 3D relief, the pattern and the colour always has a balanced look.

### Technical specifications

Reference <u>61514</u>
Product category Couture

Composition 3D textile wallcovering on non-woven

backing

Description Wallcovering with a smooth and soft look &

feel

Dimensions Width 122 cm (48.03"), sold by the linear

metre/yard

Pattern repeat Straight match 30.5 cm (12.01")

Remark Stain and water repellent, positive acoustic

effect

Adhesive Arte Clearpro or a good quality dispersion

adhesive

How to paste Paste the wall
Light resistance Good lightfastness

How to remove Strippable
Fire retardant EU D-s1, d0
Fire retardant US Class A

Maintenance Spongeable during hanging (dab away damp

glue)





## Colourways (5)



#### View



More info? Click here

Order samples, calculate quantities, view instructional videos, download technical information and more: www.arte-international.com