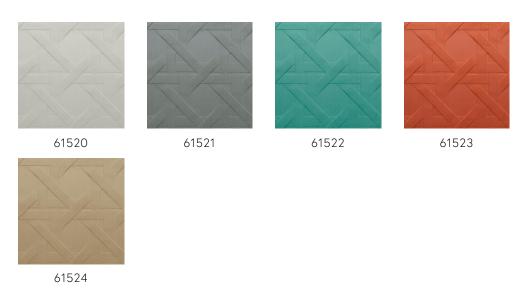

a place in any interior. The combination of the 3D relief, the pattern and the colour always has a balanced look.

#### Technical specifications

Reference <u>61521</u>
Product category Couture

Composition 3D textile wallcovering on non-woven

backing

Description Three-dimensional wallcovering with a

smooth and soft look & feel

Dimensions Width 125 cm (49.21"), sold by the linear

metre/yard

Pattern repeat Straight match 31.25 cm (12.30")

Remark Stain and water repellent, positive acoustic

effect

Adhesive Arte Clearpro or a good quality dispersion

adhesive

How to paste Paste the wall
Light resistance Good lightfastness

How to remove Strippable
Fire retardant EU C-s2, d0
Fire retardant US Class A

Maintenance Spongeable during hanging (dab away damp

glue)





# Colourways (5)



## View



More info? Click here

Order samples, calculate quantities, view instructional videos, download technical information and more: www.arte-international.com