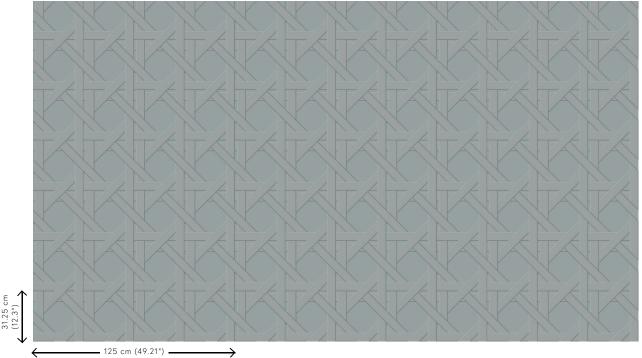

Dimensions Width 125 cm (49.21"), sold by the linear

metre/yard

Pattern repeat Straight match 31.25 cm (12.30")

Remark Stain and water repellent, positive acoustic

effect

Adhesive Arte Clearpro or a good quality dispersion