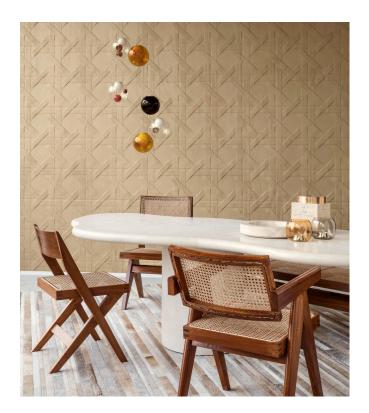

### Story behind the collection

Our team of designers is continually searching for patterns and colours that match the spirit of the times. After the Enigma, Eclipse and Intrigue collections, we embarked on a 3D wallcovering venture called Spectra with harmonious patterns and colours that can find a place in any interior. The combination of the 3D relief, the pattern and the colour always has a balanced look.

#### Technical specifications

Reference <u>61521</u>
Product category Couture

Composition 3D textile wallcovering on non-woven

backing

Description Three-dimensional wallcovering with a

smooth and soft look & feel