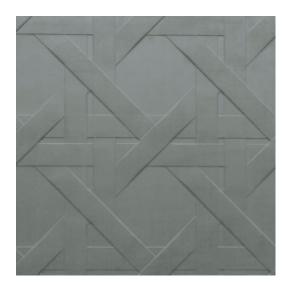

#### Technical specifications

Reference <u>61521</u>
Product category Couture

Composition 3D textile wallcovering on non-woven

backing

Description Three-dimensional wallcovering with a

smooth and soft look & feel