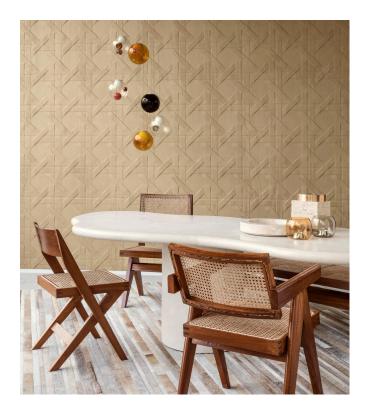

#### Story behind the collection

Our team of designers is continually searching for patterns and colours that match the spirit of the times. After the Enigma, Eclipse and Intrigue collections, we embarked on a 3D wallcovering venture called Spectra with harmonious patterns and colours that can find a place in any interior. The combination of the 3D relief, the pattern and the colour always has a balanced look.

#### Technical specifications

Reference <u>61523</u>
Product category Couture

Composition 3D textile wallcovering on non-woven

backing

Description Three-dimensional wallcovering with a

smooth and soft look & feel