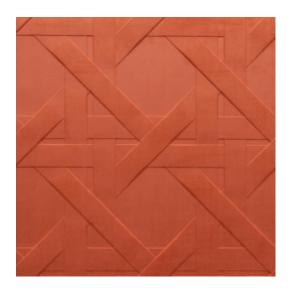

#### Technical specifications

Reference <u>61523</u>
Product category Couture

Composition 3D textile wallcovering on non-woven

backing

Description Three-dimensional wallcovering with a

smooth and soft look & feel

Dimensions Width 125 cm (49.21"), sold by the linear

metre/yard

Pattern repeat Straight match 31.25 cm (12.30")

Remark Stain and water repellent, positive acoustic

effect

Adhesive Arte Clearpro or a good quality dispersion