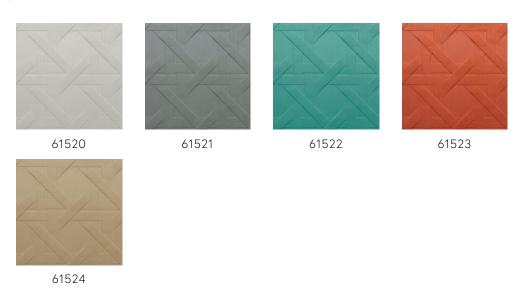

place in any interior. The combination of the 3D relief, the pattern and the colour always has a balanced look.

#### Technical specifications

Reference <u>61523</u>
Product category Couture

Composition 3D textile wallcovering on non-woven

backing

Description Three-dimensional wallcovering with a

smooth and soft look & feel

Dimensions Width 125 cm (49.21"), sold by the linear

metre/yard

Pattern repeat Straight match 31.25 cm (12.30")

Remark Stain and water repellent, positive acoustic

effect

Adhesive Arte Clearpro or a good quality dispersion

adhesive

How to paste Paste the wall
Light resistance Good lightfastness

How to remove Strippable
Fire retardant EU C-s1, d0
Fire retardant US Class A

Maintenance Spongeable during hanging (dab away damp

glue)





## Colourways (5)



### View



More info? Click here

Order samples, calculate quantities, view instructional videos, download technical information and more: www.arte-international.com