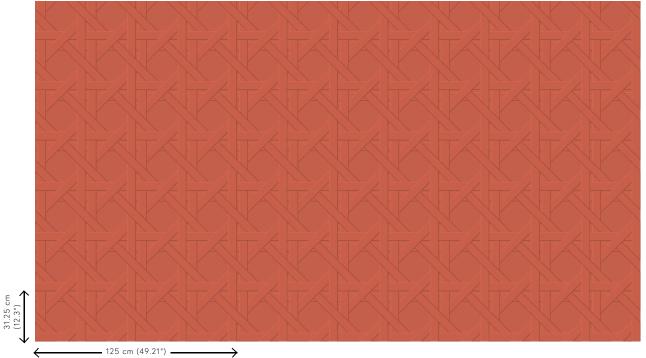

Dimensions Width 125 cm (49.21"), sold by the linear

metre/yard

Pattern repeat Straight match 31.25 cm (12.30")

Remark Stain and water repellent, positive acoustic

effect

Adhesive Arte Clearpro or a good quality dispersion