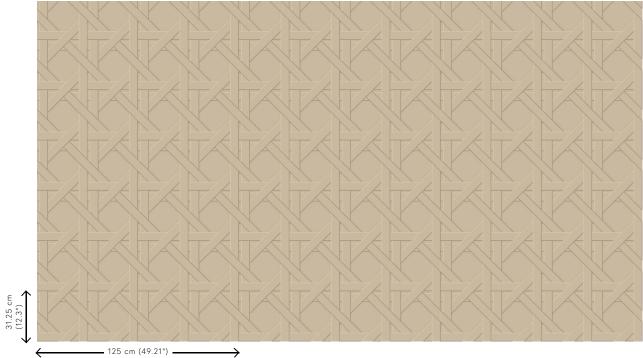

Dimensions Width 125 cm (49.21"), sold by the linear

metre/yard

Pattern repeat Straight match 31.25 cm (12.30")

Remark Stain and water repellent, positive acoustic

effect

Adhesive Arte Clearpro or a good quality dispersion