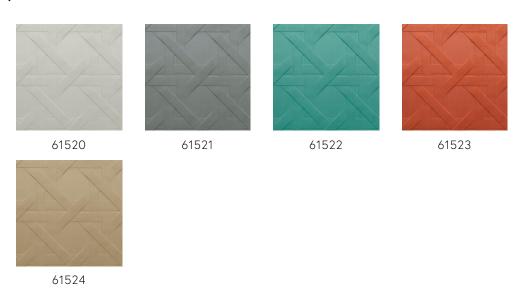

a place in any interior. The combination of the 3D relief, the pattern and the colour always has a balanced look.

#### Technical specifications

Reference <u>61524</u>
Product category Couture

Composition 3D textile wallcovering on non-woven

backing

Description Three-dimensional wallcovering with a

smooth and soft look & feel

Dimensions Width 125 cm (49.21"), sold by the linear

metre/yard

Pattern repeat Straight match 31.25 cm (12.30")

Remark Stain and water repellent, positive acoustic

effect

Adhesive Arte Clearpro or a good quality dispersion

adhesive

How to paste Paste the wall
Light resistance Good lightfastness

How to remove Strippable
Fire retardant EU C-s2, d0
Fire retardant US Class A

Maintenance Spongeable during hanging (dab away damp

glue)





# Colourways (5)



### View



More info? Click here

Order samples, calculate quantities, view instructional videos, download technical information and more: www.arte-international.com