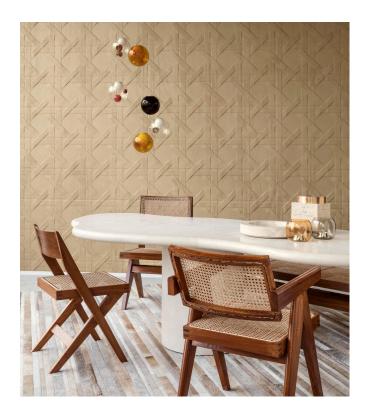

## Story behind the collection

Our team of designers is continually searching for patterns and colours that match the spirit of the times. After the Enigma, Eclipse and Intrigue collections, we embarked on a 3D wallcovering venture called Spectra with harmonious patterns and colours that can find a place in any interior. The combination of the 3D relief, the pattern and the colour always has a balanced look.

#### Technical specifications

Reference <u>61524</u>
Product category Couture

Composition 3D textile wallcovering on non-woven

backing

Description Three-dimensional wallcovering with a

smooth and soft look & feel