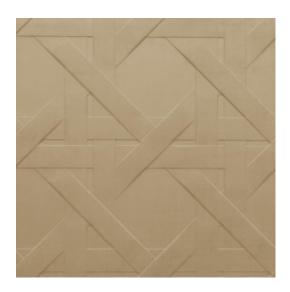

#### Technical specifications

Reference <u>61524</u>
Product category Couture

Composition 3D textile wallcovering on non-woven

backing

Description Three-dimensional wallcovering with a

smooth and soft look & feel